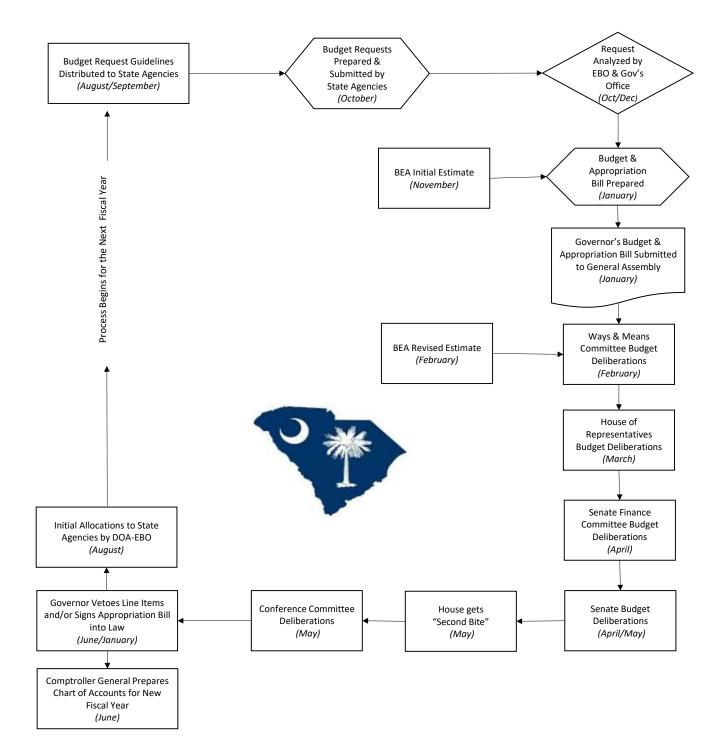

. New permanent positions requested must be included in the budget request. This applies to all permanent positions, regardless of the funding sources.

According to the SC Appropriations Act (PART1B Section 117-X900 General Provisions 117.14) "the Executive Budget Office shall maintain and make, as necessary, periodic adjustments thereto, an official record of the total number of authorized full-time equivalent positions by agency for state and total funding sources." To accomplish this, each year in August, the total number of permanent positions authorized must be established and reconciled between USC and the State Office of Human Resources Management. USC Human Resources provides the information for the FTE reconciliation.

EXTERNAL DEVELOPMENT: SOUTH CAROLINA'S STATE BUDGET PROCESS



## **APPENDIX 24**

## UNIVERSITY OF SOUTH CAROLINA DELEGATION OF AUTHORITY TO THE ADMINISTRATION OF THE UNIVERSITY FISCAL YEAR 2025-2026

In approving this budget, the Board of Trustees recognizes that the amounts shown as revenue are estimates and are subject to changes, and that the amounts shown for expenditures are a reflection of plans and workload estimates as of the time the proposed budget was prepared. The Board further recognizes that each day may bring new challenges and developments requiring adjustments in plans, programs, estimates and budget items. To provide for continuity and essential flexibility in operations, the Board of Trustees reaffirms for Fiscal Year 2025-2026 the delegation of necessary authority to the President to act in all matters, and to the Chief Financi