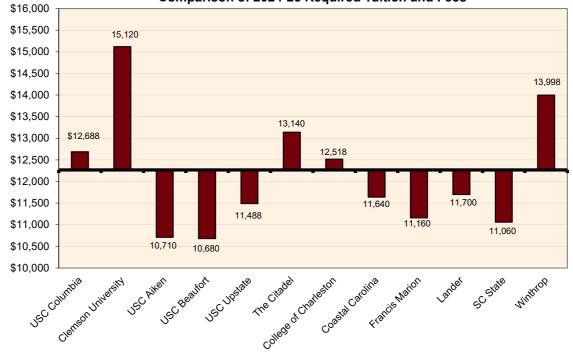

#### **Columbia Tuition Rates**

|                             | Proposed Full-Time Tuition | Increase/ (Decrease) |
|-----------------------------|----------------------------|----------------------|
|                             | per Semester               | FY2025 to FY2026     |
| Undergraduate Resident      | \$ 6,144                   | \$ 0                 |
| Undergraduate Non-Resident  | \$ 18,494                  | \$ 545               |
| Graduate Resident           | \$ 6,867                   | \$ O                 |
| Pharmacy Resident (annual)  | \$ 27,372                  | \$ O                 |
| Law Resident                | \$ 10,161                  | \$ O                 |
| School of Medicine Resident | \$ 21,444                  | \$ O                 |

#### **Tuition Rates**

| Proposed Full-Time Resident        | Increase/ (Decrease)                                                   |
|------------------------------------|------------------------------------------------------------------------|
| Undergraduate Tuition per Semester | FY2025 to FY2026                                                       |
| \$ 5,199                           | \$ 0                                                                   |
| \$ 5,172                           | \$ O                                                                   |
| \$ 5,604                           | \$ O                                                                   |
| \$ 3,579                           | \$ 0                                                                   |
|                                    | Undergraduate Tuition per Semester<br>\$ 5,199<br>\$ 5,172<br>\$ 5,604 |