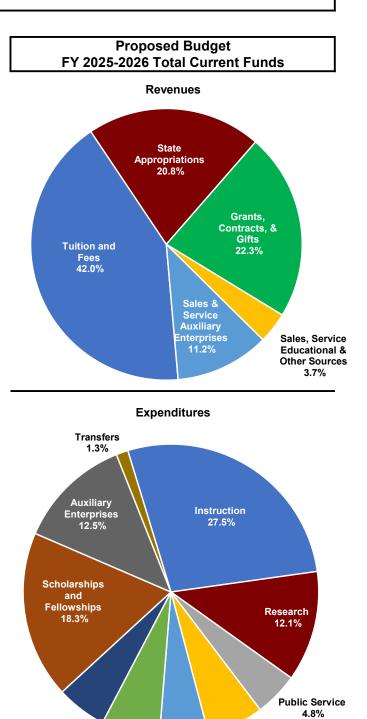

### **USC SYSTEM**

The USC Columbia total current funds revenue budget comprises 78.3% of the total USC system budget. In FY2026, for the Columbia campus, tuition and fees account for 43.9% of the total budget with state appropriations providing 17.8% of funds. Overall total current funds revenue for the Columbia campus increases by 10.6% in FY2026. Columbia expenditures that directly impact the institutional mission of teaching, research, academic support activity, and public service are 72.3% of total expense at \$1.305 billion.

Across the system, tuition and fees account for 42.0% of the total budget with state appropriations providing 20.8% of funds. The total current fund revenue budget increases by 9.6% at \$201.9 million from FY2025 to FY2026. System wide expenditures that directly impact the institutional mission of teaching, research, academic support activity, and public service are 74.3% of total expenses at \$1.709 billion. Total current funds expenditures for the system are proposed to increase by \$200.2 million.

| Proposed Budget                                                                    |                                                                                                                                                                                               |
|------------------------------------------------------------------------------------|-----------------------------------------------------------------------------------------------------------------------------------------------------------------------------------------------|
| FY 2025-2026 Revenu                                                                | les                                                                                                                                                                                           |
| Revenues                                                                           |                                                                                                                                                                                               |
| Tuition and Fees                                                                   | 060 /32 277                                                                                                                                                                                   |
| State Appropriations                                                               | 969,432,277<br>480,215,166                                                                                                                                                                    |
| Grants, Contracts, & Gifts                                                         |                                                                                                                                                                                               |
| Sales, Service Educational & Other                                                 | 513,156,278                                                                                                                                                                                   |
| Sources                                                                            | 83,900,555                                                                                                                                                                                    |
| Sales & Service Auxiliary                                                          | , ,                                                                                                                                                                                           |
| Enterprises                                                                        | 259,142,927                                                                                                                                                                                   |
| Total Revenues                                                                     | 2,305,847,203                                                                                                                                                                                 |
| Fall 2024 Headcount Enro                                                           | ollment                                                                                                                                                                                       |
| Includes undergraduate, graduate and profes                                        | sional students                                                                                                                                                                               |
| USC Columbia                                                                       | 38,503                                                                                                                                                                                        |
| USC Aiken                                                                          | 4,018                                                                                                                                                                                         |
| USC Beaufort                                                                       | 2,204                                                                                                                                                                                         |
| USC Upstate                                                                        | 4,907                                                                                                                                                                                         |
| USC Lancaster                                                                      | 2,591                                                                                                                                                                                         |
| USC Salkehatchie                                                                   | 787                                                                                                                                                                                           |
| USC Sumter                                                                         | 1,804                                                                                                                                                                                         |
| USC Union                                                                          | 1,353                                                                                                                                                                                         |
| TOTAL                                                                              | 56,167                                                                                                                                                                                        |
| =                                                                                  |                                                                                                                                                                                               |
| Proposed Budget                                                                    |                                                                                                                                                                                               |
| -<br>Proposed Budget<br>FY 2025-2026 Expendit                                      | ures                                                                                                                                                                                          |
|                                                                                    | ures                                                                                                                                                                                          |
| FY 2025-2026 Expendit                                                              | ures<br>632,116,033                                                                                                                                                                           |
| FY 2025-2026 Expendit<br>Expenditures<br>Instruction<br>Research                   | 632,116,033<br>277,302,529                                                                                                                                                                    |
| FY 2025-2026 Expendit<br>Expenditures<br>Instruction<br>Research<br>Public Service | 632,116,033                                                                                                                                                                                   |
| FY 2025-2026 Expendit                                                              | 632,116,033<br>277,302,529<br>111,220,067<br>143,406,250                                                                                                                                      |
| FY 2025-2026 Expendit<br>Expenditures<br>Instruction<br>Research<br>Public Service | 632,116,033<br>277,302,529<br>111,220,067<br>143,406,250<br>123,737,893                                                                                                                       |
| FY 2025-2026 Expendit                                                              | 632,116,033<br>277,302,529<br>111,220,067<br>143,406,250                                                                                                                                      |
| FY 2025-2026 Expendit                                                              | 632,116,033<br>277,302,529<br>111,220,067<br>143,406,250<br>123,737,893<br>147,076,778                                                                                                        |
| FY 2025-2026 Expendit                                                              | 632,116,033<br>277,302,529<br>111,220,067<br>143,406,250<br>123,737,893<br>147,076,778<br>125,562,741                                                                                         |
| FY 2025-2026 Expendit                                                              | 632,116,033<br>277,302,529<br>111,220,067<br>143,406,250<br>123,737,893<br>147,076,778<br>125,562,741<br>421,279,031                                                                          |
| FY 2025-2026 Expendit                                                              | 632,116,033<br>277,302,529<br>111,220,067<br>143,406,250<br>123,737,893<br>147,076,778<br>125,562,741<br>421,279,031<br>287,539,744                                                           |
| FY 2025-2026 Expendit                                                              | 632,116,033<br>277,302,529<br>111,220,067<br>143,406,250<br>123,737,893<br>147,076,778<br>125,562,741<br>421,279,031<br>287,539,744<br>30,405,466                                             |
| FY 2025-2026 Expendit                                                              | 632,116,033<br>277,302,529<br>111,220,067<br>143,406,250<br>123,737,893<br>147,076,778<br>125,562,741<br>421,279,031<br>287,539,744<br>30,405,466<br>2,299,646,531<br><b>26</b>               |
| FY 2025-2026 Expendit                                                              | 632,116,033<br>277,302,529<br>111,220,067<br>143,406,250<br>123,737,893<br>147,076,778<br>125,562,741<br>421,279,031<br>287,539,744<br>30,405,466<br>2,299,646,531<br><b>26</b>               |
| FY 2025-2026 Expendit                                                              | 632,116,033<br>277,302,529<br>111,220,067<br>143,406,250<br>123,737,893<br>147,076,778<br>125,562,741<br>421,279,031<br>287,539,744<br>30,405,466<br>2,299,646,531<br><b>26</b><br>1<br>3,959 |
| FY 2025-2026 Expendit                                                              | 632,116,033<br>277,302,529<br>111,220,067<br>143,406,250<br>123,737,893<br>147,076,778<br>125,562,741<br>421,279,031<br>287,539,744<br>30,405,466<br>2,299,646,531                            |