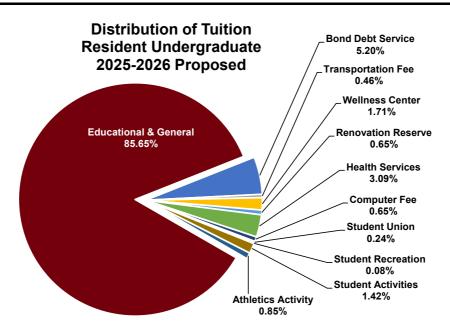

#### **Columbia Tuition Rates**

|                             | Proposed Full-Time Tuition | Increase/ (Decrease) |
|-----------------------------|----------------------------|----------------------|
|                             | per Semester               | FY2025 to FY2026     |
| Undergraduate Resident      | \$ 6,144                   | \$ 0                 |
| Undergraduate Non-Resident  | \$ 18,494                  | \$ 545               |
| Graduate Resident           | \$ 6,867                   | \$ O                 |
| Pharmacy Resident (annual)  | \$ 27,372                  | \$ O                 |
| Law Resident                | \$ 10,161                  | \$ O                 |
| School of Medicine Resident | \$ 21,444                  | \$ O                 |

#### FY2024-25 ORIGINAL BUDGET

FY2025-26 PROPOSED BUDGET

| Undergrander<br>Undergrander<br>Der Lagen Ausscher<br>Zeisten         153/87/2015         153/87/2015         153/87/2015         153/87/2015         53/87/2015         53/87/2015         53/87/2015         53/87/2015         53/87/2015         53/87/2015         53/87/2015         53/87/2015         53/87/2015         53/87/2015         53/87/2015         53/87/2015         53/87/2015         53/87/2015         53/87/2015         53/87/2015         53/87/2015         53/87/2015         53/87/2015         53/87/2015         53/87/2015         53/87/2015         53/87/2015         53/87/2015         53/87/2015         53/87/2015         53/87/2015         53/87/2015         53/87/2015         53/87/2015         53/87/2015         53/87/2015         53/87/2015         53/87/2015         53/87/2015         53/87/2015         53/87/2015         53/87/2015         53/87/2015         53/87/2015         53/87/2015         53/87/2015         53/87/2015         53/87/2015         53/87/2015         53/87/2015         53/87/2015         53/87/2015         53/87/2015         53/87/2015         53/87/2015         53/87/2015         53/87/2015         53/87/2015         53/87/2015         53/87/2015         53/87/2015         53/87/2015         53/87/2015         53/87/2015         53/87/2015         53/87/2015         53/87/2015         53/87/2015         53/87/2015         53/87/2015                                                                                                                                                                                                                                 |                                          |                 |                                          |               |                 |                 |                |               |                 |             |
|-------------------------------------------------------------------------------------------------------------------------------------------------------------------------------------------------------------------------------------------------------------------------------------------------------------------------------------------------------------------------------------------------------------------------------------------------------------------------------------------------------------------------------------------------------------------------------------------------------------------------------------------------------------------------------------------------------------------------------------------------------------------------------------------------------------------------------------------------------------------------------------------------------------------------------------------------------------------------------------------------------------------------------------------------------------------------------------------------------------------------------------------------------------------------------------------------------------------------------------------------------------------------------------------------------------------------------------------------------------------------------------------------------------------------------------------------------------------------------------------------------------------------------------------------------------------------------------------------------------------------------------------------------------------------------------|------------------------------------------|-----------------|------------------------------------------|---------------|-----------------|-----------------|----------------|---------------|-----------------|-------------|
| A Funds         Unrealitied         Restricted         Total         Personare           Revenuer         158.052,162         4041004         0         220.002.05         0         0         216.000,02         0         0         0         0         0         0         0         0         0         0         0         0         0         0         0         0         0         0         0         0         0         0         0         0         0         0         0         0         0         0         0         0         0         0         0         0         0         0         0         0         0         0         0         0         0         0         0         0         0         0         0         0         0         0         0         0         0         0         0         0         0         0         0         0         0         0         0         0         0         0         0         0         0         0         0         0         0         0         0         0         0         0         0         0         0         0         0         0         0                                                                                                                                                                                                                                                                                                                                                                                                                                                                                                                                                 |                                          |                 | Other                                    |               |                 |                 | Other          |               |                 | % Change in |
| Direct Tution         198.652,192         40,410.044         0         220,602.276         11,829           Undergraams         11,829         0         0         101,829,47         0         0         101,829,47         0         0         101,829,47         0         0         101,829,47         0         0         101,829,47         0         0         101,829,47         0         0         101,829,47         0         0         101,829,47         0         0         101,829,47         0         0         101,829,47         0         0         0         101,829,47         0         0         101,829,47         0         0         0         101,829,47         0         0         0         101,829,47         0         0         0         0         0         0         101,829,47         0         100,929,49         0         100,929,49         0         100,929,49         0         0         0         0         0         0         0         0         0         0         0         0         0         0         0         0         0         0         0         0         0         0         0         0         0         0         0         0                                                                                                                                                                                                                                                                                                                                                                                                                                                                                |                                          | A Funds         |                                          | Restricted    | Total           | A Funds         |                | Restricted    | Total           |             |
| Direct Tubic         198.652.102         40.410.064         0         220.696.276         0         577.696.887         0         577.696.887         0         577.696.887         0         577.696.887         0         577.696.887         0         577.696.887         0         577.696.887         0         577.696.887         0         577.696.887         0         577.696.887         0         577.696.887         0         577.696.887         0         577.696.887         0         577.696.887         0         577.696.887         0         577.696.887         0         577.696.887         0         577.696.887         0         577.696.877         577.696.877         577.696.877         577.696.877         577.696.877         577.696.877         577.696.877         577.696.877         577.696.877         577.696.877         577.696.877         577.696.877         577.696.877         577.696.877         577.696.877         577.696.877         577.696.877         577.696.877         577.696.877         577.696.877         577.696.877         577.696.877         577.696.877         577.696.877         577.696.877         577.696.877         577.696.877         577.696.877         577.696.877         577.696.877         577.696.877         577.696.877         577.696.877         577.696.877         577.696.877                                                                                                                                                                                                                                                                                                 | Pevenue:                                 |                 |                                          |               |                 |                 |                |               |                 |             |
| Ubschwei         Ziele R74,472         0         0         238,874,472         0         0         851,862,877         0         0         651,862,877         0         0         651,862,877         0         0         651,862,877         0         0         651,862,877         0         0         651,862,877         0         0         651,862,877         0         0         651,862,877         0         0         651,862,877         0         0         652,852,877         0         0         652,852,878         0         0         652,852,878         0         0         652,852,878         0         0         652,852,878         0         0         777,863,878         0         0         777,863,878         0         0         778,863,078         0         0         778,864,071         0         0         0         0         0         0         0         0         0         0         0         0         0         0         0         0         0         0         0         0         0         0         0         0         0         0         0         0         0         0         0         0         0         0         0         0         0                                                                                                                                                                                                                                                                                                                                                                                                                                                                            |                                          | 198,652,192     | 40,410,084                               | 0             | 239,062,276     | 216,604,062     | 50,989,635     | 0             | 267,593,697     | 11.93%      |
| Grantine         07.300,411         0         0         07.300,411         0.00         09.327,882         0         0         09.327,882         0         0         09.327,882         0         0         09.327,882         0         0         09.327,882         0         0         09.327,882         0         0         09.327,882         0         0         09.327,882         0         0         09.327,882         0         0         09.327,882         0         0         09.327,882         0         0         09.327,882         0         0         09.327,882         0         0         09.327,882         0         0         0         0         0.327,883         0         0         0         0         0         0         0         0         0         0         0         0         0         0         0         0         0         0         0         0         0         0         0         0         0         0         0         0         0         0         0         0         0         0         0         0         0         0         0         0         0         0         0         0         0         0         0 <th< td=""><td></td><td></td><td>- / - /</td><td></td><td></td><td></td><td></td><td></td><td></td><td>5.12%</td></th<>                                                                                                                                                                                                                                                                                                                                                                               |                                          |                 | - / - /                                  |               |                 |                 |                |               |                 | 5.12%       |
| Total Tuber         Fight Tuber         65.017.282         40.410.084         0         60.4482.08         60.95.480         0.008.480.00         0         744.487.18         744.487.18         744.487.18         744.487.18         744.487.18         744.487.18         744.487.18         744.487.18         744.487.18         744.487.18         744.487.18         744.487.18         744.487.18         744.487.18         744.487.18         744.487.18         744.487.18         744.487.18         744.487.18         744.487.18         744.487.18         744.487.18         744.487.18         744.487.18         744.487.18         744.487.18         744.487.18         744.487.18         744.487.18         744.487.18         744.487.18         744.487.18         744.487.18         744.487.18         744.487.18         744.487.18         744.487.18         744.487.18         744.487.18         744.487.18         744.487.18         744.487.18         744.487.18         744.487.18         744.487.18         744.487.18         744.487.18         744.487.18         744.487.18         744.487.18         744.487.18         744.487.18         744.487.18         744.487.18         744.487.18         744.487.18         744.487.18         744.487.18         744.487.18         744.487.18         744.487.18         744.487.18         744.487.18         744.487.18                                                                                                                                                                                                                                                                 | Undergraduate Tuition - Non-Resident     | 236,874,472     | 0                                        | 0             | 236,874,472     | 251,682,627     | 0              | 0             | 251,682,627     | 6.25%       |
| Tube: Decounting         144.625.112         0         0         144.625.112         144.625.112         144.625.112         144.625.112         144.625.112         144.625.112         144.625.112         144.625.112         144.625.112         144.625.112         144.625.112         144.625.112         144.625.112         144.625.112         144.625.112         144.625.112         144.625.112         144.625.112         144.625.112         144.625.112         144.625.112         144.625.112         144.625.112         144.625.112         144.625.112         144.625.112         144.625.112         144.625.112         144.625.112         144.625.112         144.625.112         144.625.112         144.625.112         144.625.112         144.625.112         144.625.112         144.625.112         144.625.112         144.625.112         144.625.112         144.625.112         144.625.112         144.625.112         144.625.112         144.625.112         144.625.112         144.625.112         144.625.112         144.625.112         144.625.112         144.625.112         144.625.112         144.625.112         144.625.112         144.625.112         144.625.112         144.625.112         144.625.112         144.625.112         144.625.112         144.625.112         144.625.112         144.625.112         144.625.112         144.625.112         144.625.112         144.625.                                                                                                                                                                                                                                   | Graduate                                 | 67,360,411      | 0                                        | 0             | 67,360,411      | 69,337,882      | 0              | 0             | 69,337,882      | 2.94%       |
| Total Free         46.683.203         22.002.84         199.000         74.891.007         22.339.400         150.000         77.278.89         32.00         30.000         77.278.89         32.00.200         77.278.99         32.00.200         77.278.99         32.00.200         77.278.99         32.00.200         77.278.99         32.00.200         77.278.99         32.00.200         77.278.99         32.00.200         77.278.99         32.00.200         77.278.99         32.00.200         77.278.99         32.00.200         77.278.99         77.278.99         77.278.99         77.278.99         77.278.99         77.278.99         77.278.99         77.278.99         77.278.99         77.278.99         77.278.99         77.278.99         77.278.99         77.278.99         77.278.99         77.278.99         77.278.99         77.278.99         77.278.99         77.278.99         77.278.99         77.278.99         77.278.99         77.278.99         77.278.99         77.278.99         77.278.99         77.278.99         77.278.99         77.278.99         77.278.99         77.278.99         77.278.99         77.278.99         77.278.99         77.278.99         77.278.99         77.278.99         77.278.99         77.278.99         77.278.99         77.278.99         77.278.99         77.278.99         77.278.99         77.27                                                                                                                                                                                                                                                                                | Total Tuition                            | 653,072,822     | 40,410,084                               | 0             |                 |                 | 50,989,635     | 0             |                 | 7.64%       |
| General State Appropriations         0         0         0         0         0         0         228,45,009         0         0         0         228,45,009         0         0         0         228,45,009         0         0         0         228,45,009         0         0         0         228,45,009         0         0         0         228,45,009         0         0         0         228,45,009         0         0         0         228,45,009         0         0         0         228,45,009         0         0         0         228,45,009         0         0         0         0         0         0         0         0         0         0         0         0         0         0         0         0         0         0         0         0         0         0         0         0         0         0         0         0         0         0         0         0         0         0         0         0         0         0         0         0         0         0         0         0         0         0         0         0         0         0         0         0         0         0         0         0         0                                                                                                                                                                                                                                                                                                                                                                                                                                                                                                                      |                                          |                 | -                                        |               |                 |                 | -              | -             |                 | 0.72%       |
| Direct State Appropriations         401,301,465         1,262,965         301,200         32,220,965         301,200         32,220,965         301,200         32,220,265         301,200         32,220,265         301,200         32,220,265         301,200         32,220,265         301,200         32,220,265         301,200         32,220,265         301,200         301,200         301,200         301,200         301,200         301,200         301,200         301,200         301,200         301,200         301,200         301,200         301,200         301,200         301,200         301,200         301,200         301,200         301,200         301,200         301,200         301,200         301,200         301,200         301,200         301,200         301,200         301,200         301,200         301,200         301,200         301,200         301,200         301,200         301,200         301,200         301,200         301,200         301,200         301,200         301,200         301,200         301,200         301,200         301,200         301,200         301,200         301,200         301,200         301,200         301,200         301,200         301,200         301,200         301,200         301,200         301,200         301,200         301,200         301,200 <t< td=""><td></td><td></td><td></td><td></td><td></td><td></td><td></td><td></td><td></td><td></td></t<>                                                                                                                                                                                                                 |                                          |                 |                                          |               |                 |                 |                |               |                 |             |
| Indirect Cost Receivery (IDC) Revenue         310,000         35,852,000         0         3112,000         35,55,868         29,400,422         0         35,053,338         7,600           State, Scritzek & Griffs         13,379,397         256,331,054         4,271,054         270,720,055         13,540,22         264,333,064         4,044,109         30,102,010         30,152,000         30,152,000         30,152,000         30,152,000         30,152,000         30,152,000         30,152,000         30,152,000         30,152,000         30,152,000         30,152,000         30,152,000         30,152,000         30,152,000         30,152,000         30,152,000         30,152,000         30,152,000         30,152,000         40,041,000         30,152,000         40,041,000         1,376,847,32         50,352,300         30,152,000         40,041,000         1,376,847,32         50,352,300         70,072,000         1,278,847,340         40,041,000         1,285,0530         1,228,471,100         1,000,853,100,853,100,853,100         1,228,250,700,11,000,852,300,900         1,228,451,100         1,000,853,100,853,100,853,100,853,100,853,100,853,100,853,100,853,100,853,100,853,100,853,100,853,100,853,100,853,100,853,100,853,100,853,100,853,100,853,100,853,100,853,100,853,100,853,100,853,100,853,100,853,100,853,100,853,100,853,100,853,100,853,100,853,100,853,100,853,100,853,100,853,100,853,100,853,100,853,100,853,100,853,100,100,853,100,100,100,100,100,100,100,100,100,10                                                                                                                               |                                          |                 |                                          | •             | -               |                 |                | Ũ             |                 |             |
| Grants, Guine         10.307 655         33.140.561         422.009.440         472.07.96         27.87.265         15.156.27.2         53.33.83.66.4         47.051.472         51.31.56.278         8.57           Stack, Services & Other         1.379.397 397         23.331.08.4         47.051.472         35.33.66.4         47.051.472         51.316.278         8.57           Detact Expanses         (12.70.268.58.4)         35.851.680         21.05.214.641         1.375.847.324         43.555.744         445.654.155         2.305.87.743         95.850.87.703           Prime Expanses         (12.41.502.21)         (11.56.302.091)         (12.72.200.517.560.77.647.747)         (10.440.004.0)         (15.376.27.83         92.275           Prime Exercise         (11.61.562.2)         (11.61.562.2)         (11.61.562.2)         (11.55.353.71)         (12.44.82.430)         (12.15.377.66.7.268)         (12.37.26.76.76.7.268)         (12.37.26.77.81.76.77.268)         (12.20.26.71)         (15.64.27.27.7.268)         (15.65.27.268)         (11.55.37.27.268)         (12.20.26.77.17.27.17.268.77.268)         (12.20.26.77.7.27.17.27.268.77.268)         (12.20.27.17.268.77.268)         (12.20.27.17.268.77.268)         (12.20.27.17.268.77.268)         (12.20.27.17.268.77.268)         (12.20.27.17.268.77.268.77.268)         (12.20.27.17.268.77.268.77.268.77.268.77.268.77.268.77.268.77.268.77.268.77.268.77.268.77.268.77.268.77.268.77.268.77.268.77.268                                                                                                                                                                |                                          |                 |                                          | 1 1           |                 |                 |                |               |                 |             |
| State., Services & Other         13,075,307         288,331 (34         4.471 (54         276,720.06         15,411,002         284,422,033         4.044,106         30,007,144         9.847           Direct Expanses:         1,276,369,544         398,667,649         486,693,069         2,105,814,616         1,776,20,05         1,776,20,05         1,778,247,324         433,367,74         495,044,105         2,306,744,413         9.847           Direct Expanses:         (24,400,77)         (16,802,207)         (16,802,207)         (178,278,270)         (178,278,270)         (178,278,270)         (178,278,270)         (178,278,270)         (178,278,270)         (178,278,270)         (178,278,270)         (178,278,270)         (178,278,270)         (178,278,270)         (178,278,270)         (178,278,270)         (178,278,270)         (178,278,270)         (178,278,270)         (178,278,270)         (178,278,270)         (178,278,270)         (178,278,270)         (178,278,270)         (178,278,270)         (178,278,270)         (178,278,270)         (178,278,270)         (178,278,270)         (178,278,270)         (178,278,270)         (178,278,270)         (178,278,270)         (178,278,270)         (178,278,270)         (178,278,270)         (178,278,270)         (178,278,270)         (178,278,270)         (178,278,270)         (178,278,278)         (177,478,271)         (178,278,2                                                                                                                                                                                                                        |                                          |                 |                                          | Ũ             |                 |                 |                | Ũ             |                 |             |
| Total Revenue         1.270,369,544         996,851,603         436,653,059         2,103,344,615         1.376,647,324         433,366,724         495,634,135         2,205,647,203         9.607           Direct Exponses:         5ubtes and Wages         (564,467,721)         (166,802,201)         (02,105,006)         (127,848,717)         (106,440,004)         (388,086,767)         9.232           Services         (104,155,223)         (174,47,424)         433,365,744         (495,153,01)         (174,87,171)         (106,440,004)         (388,086,777)         9.237           Services         (104,155,223)         (174,47,424)         (177,171)         (106,440,004)         (102,803,001)         (128,803,001)         (128,803,001)         (128,803,001)         (128,803,001)         (128,803,001)         (128,803,001)         (128,803,001)         (128,803,001)         (128,803,001)         (128,803,001)         (128,803,001)         (128,803,001)         (128,803,001)         (128,803,001)         (128,803,001)         (128,803,001)         (128,803,001)         (128,803,001)         (128,803,001)         (128,803,001)         (128,803,001)         (128,803,001)         (128,803,001)         (128,803,001)         (128,803,001)         (128,803,001)         (128,803,001)         (128,803,001)         (128,803,001)         (128,803,001)         (128,803,001,001)                                                                                                                                                                                                                                            |                                          |                 |                                          |               |                 |                 |                |               |                 |             |
| Direct Exponses:         G94,943,727         (116,862,261)         (101,70,442)         (78,87,842)         (202,803,066)         (27,847,77)         (104,40,04)         (202,803,066)         (27,847,77)         (104,40,04)         (202,803,066)         (27,847,77)         (104,40,04)         (202,803,066)         (27,847,77)         (104,40,04)         (202,803,066)         (27,847,77)         (104,40,04)         (22,237,868)         (22,237,968)         (22,237,968)         (22,237,968)         (22,237,968)         (22,237,968)         (22,237,968)         (22,237,968)         (22,237,968)         (22,237,968)         (22,237,968)         (22,237,988)         (22,237,988)         (22,237,988)         (22,237,988)         (22,237,988)         (22,237,988)         (22,237,988)         (22,237,988)         (22,237,988)         (22,237,988)         (22,237,988)         (22,237,988)         (22,237,988)         (22,237,988)         (22,237,988)         (22,237,988)         (22,237,988)         (22,237,988)         (22,237,988)         (22,237,988)         (22,237,988)         (22,237,988)         (22,237,988)         (22,237,988)         (22,237,988)         (22,237,988)         (22,237,988)         (22,237,988)         (22,237,988)         (22,237,988)         (22,237,988)         (22,237,988)         (22,237,988)         (22,237,988)         (22,237,988)         (22,237,988)         (22,237,988) <td></td>                                                                                                       |                                          |                 |                                          |               |                 |                 |                |               |                 |             |
| Salaries mar Wages         (494,493,72)         (116,892,28)         (101,700,442)         (778,073,49)         (127,843,71)         (106,840,004)         (838,938,767)         92.37           Subbolal Personnet         Subbolal Personnet         (731,633,703,628)         (27,248,115,807)         (127,448,717)         (108,440,004)         (838,938,767)         92.37           Subbolal Personnet         (731,633,703,724)         (734,733,703,728)         (741,458,704)         (741,458,704)         (741,458,704)         (741,458,704)         (741,458,704)         (741,458,704)         (741,458,704)         (741,458,704)         (741,458,704)         (741,458,704)         (741,458,704)         (741,458,704)         (741,458,704)         (741,458,704)         (741,458,704)         (741,458,704)         (741,458,704)         (741,458,704)         (741,458,704)         (741,458,704)         (741,458,704)         (741,458,704)         (741,458,704)         (741,458,704)         (741,458,704)         (741,458,704)         (741,458,704)         (741,458,704)         (741,458,704)         (741,458,704)         (741,458,704)         (741,704,704)         (741,704,704)         (741,704,707)         (751,768,706)         (756,7766)         (756,7766)         (756,77766)         (756,77766)         (756,77766)         (756,77766)         (756,77766)         (757,7766,77766)         (757,7766,77766)                                                                                                                                                                                                                    |                                          | 1,270,303,334   | 330,031,003                              | 430,033,033   | 2,103,314,010   | 1,370,047,324   | 433,303,744    | 455,054,155   | 2,505,647,205   | 5.00 %      |
| Fringe Bernetis         (212.63.021)         (36.861.034)         (23.78.2.935)         (228.07.944)         (41.11).37.13         (20.78.5.03)         (29.41.78.48.41)         5.77           Services         (104.50.823)         (71.441.584)         (64.51.82.77)         (224.07.944)         (14.54.33.77)         (224.07.944)         (14.54.33.77)         (224.07.944)         (15.03.20.07)         (15.03.20.07)         (15.03.20.07)         (15.03.20.07)         (15.03.20.07)         (15.03.20.07)         (15.03.20.07)         (15.03.20.07)         (15.03.20.07)         (15.03.20.07)         (15.03.20.07)         (15.03.20.07)         (15.03.20.07)         (15.03.20.07)         (15.03.20.07)         (15.03.20.07)         (15.03.20.07)         (15.03.00.07)         (15.03.00.07)         (15.03.00.07)         (15.03.00.07)         (15.03.00.07)         (15.03.00.07)         (15.03.00.07)         (15.03.00.07)         (15.03.00.07)         (15.03.00.07)         (15.03.00.07)         (15.03.00.07)         (15.03.00.07)         (15.03.00.07)         (15.03.00.07)         (15.03.00.07)         (15.03.00.07)         (15.03.00.07)         (15.03.00.07)         (15.03.00.07)         (15.03.00.07)         (15.03.00.07)         (15.03.07.07)         (15.03.07.07)         (15.03.07.07)         (15.03.07.07)         (15.03.07.07)         (15.03.07.07)         (15.03.07.07)         (15.03.07.07)         (15.03.                                                                                                                                                                                                       |                                          | (540            | (110.000.000.000.000.000.000.000.000.000 | (101 705      | (700 10)        | (000            | (107.0.15.7.7. | (100 110      | (000            |             |
| Sublotal Personnel         (761,643,742)         (182,763,742)         (123,763,742)         (123,763,742)         (123,763,742)         (123,763,742)         (123,763,742)         (123,763,742)         (123,763,742)         (123,763,742)         (123,763,742)         (123,763,742)         (123,763,742)         (123,763,742)         (123,763,742)         (123,763,742)         (123,763,742)         (123,763,742)         (123,763,742)         (123,763,742)         (123,763,742)         (123,763,742)         (123,763,742)         (123,763,742)         (123,763,742)         (123,763,742)         (123,763,742)         (123,763,742)         (123,763,742)         (123,763,742)         (124,753,742)         (124,753,742)         (124,753,742)         (124,753,742)         (124,753,742)         (124,753,742)         (124,753,742)         (124,753,742)         (124,753,742)         (124,753,742)         (124,753,742)         (124,753,742)         (124,753,742)         (124,753,742)         (124,753,742)         (124,753,742)         (124,753,742)         (124,753,742)         (124,753,742)         (124,753,742)         (124,753,742)         (124,753,742)         (124,753,742)         (124,753,742)         (124,753,742)         (124,753,742)         (124,753,742)         (124,753,742)         (124,753,742)         (124,753,742)         (124,753,742)         (124,753,742)         (124,753,742)         (124,753,742)         (12                                                                                                                                                                                      |                                          |                 |                                          |               |                 |                 |                |               |                 | 9.23%       |
| Services         (19.4, 50.92.2)         (17.4, 55.92)         (48.6, 87.77)         (22.42.11.102)         (115.88.265.265.168.17)         (23.72.87)         (23.72.87)         (23.72.87)         (15.86.27)         (23.72.87)         (23.72.87)         (23.72.87)         (15.86.27)         (23.72.87)         (15.86.27)         (23.72.87)         (23.72.87)         (15.86.27)         (23.72.87)         (15.86.27)         (23.72.87)         (15.86.27)         (23.72.87)         (15.86.27)         (23.72.87)         (15.86.27)         (23.72.87)         (15.86.27)         (23.72.87)         (15.86.27)         (23.72.87)         (15.86.27)         (23.87.85)         (23.87.85)         (23.87.85)         (23.87.85)         (23.87.85)         (23.87.85)         (23.87.85)         (23.87.85)         (23.87.85)         (23.87.85)         (23.87.85)         (23.87.85)         (23.87.85)         (23.87.85)         (23.87.85)         (23.87.85)         (23.87.85)         (23.87.85)         (23.87.85)         (23.87.85)         (23.87.85)         (23.87.85)         (23.87.85)         (23.87.85)         (23.87.85)         (23.87.85)         (23.87.85)         (23.87.85)         (23.87.85)         (23.87.85)         (23.87.85)         (23.87.85)         (23.87.85)         (23.87.85)         (23.87.85)         (23.87.85)         (23.87.85)         (23.87.85)         (23.87.83                                                                                                                                                                                                                                            |                                          |                 |                                          |               |                 |                 |                |               |                 |             |
| Travel         (7,381300)         (4,116,544)         (6,436,262)         (16,006,300)         (4,423,443)         (4,222,27)         (16,006,336)         2.469           Supplies         (30,702,744)         (4,439,456)         (35,780)         (4,232,482)         (7,3913,300)         (4,732,783)         (13,423,482)         (7,3913,300)         (4,232,482)         (7,3913,300)         (4,232,482)         (7,3913,300)         (4,232,482)         (7,3913,300)         (4,232,482)         (4,232,482)         (4,232,482)         (4,232,482)         (4,232,482)         (4,232,482)         (4,232,482)         (4,232,482)         (4,232,482)         (4,232,482)         (4,232,482)         (4,232,482)         (4,232,482)         (4,232,482)         (4,232,482)         (4,232,482)         (4,232,482)         (4,232,482)         (4,232,482)         (4,232,482)         (4,232,482)         (4,232,482)         (4,232,482)         (4,232,482)         (4,232,482)         (4,232,482)         (4,232,482)         (4,232,482)         (4,232,482)         (4,232,482)         (4,232,482)         (4,232,482)         (4,232,482)         (4,232,482)         (4,232,482)         (4,232,482)         (4,232,482)         (4,232,482)         (4,232,482)         (4,232,482)         (4,232,482)         (4,232,482)         (4,232,482)         (4,232,482)         (4,232,482)         (4,232,482) </td <td>Subtotal Personnel</td> <td>(761,643,742)</td> <td>(153,753,315)</td> <td>(131,493,347)</td> <td>(1,046,890,404)</td> <td>(826,458,030)</td> <td>(168,020,091)</td> <td>(139,225,507)</td> <td>(1,133,703,628)</td> <td>8.29%</td> | Subtotal Personnel                       | (761,643,742)   | (153,753,315)                            | (131,493,347) | (1,046,890,404) | (826,458,030)   | (168,020,091)  | (139,225,507) | (1,133,703,628) | 8.29%       |
| Travel         (7,381300)         (4,116,544)         (6,436,262)         (16,006,300)         (4,423,443)         (4,222,27)         (16,006,336)         2.469           Supplies         (30,702,744)         (4,439,456)         (35,780)         (4,232,482)         (7,3913,300)         (4,732,783)         (13,423,482)         (7,3913,300)         (4,232,482)         (7,3913,300)         (4,232,482)         (7,3913,300)         (4,232,482)         (7,3913,300)         (4,232,482)         (4,232,482)         (4,232,482)         (4,232,482)         (4,232,482)         (4,232,482)         (4,232,482)         (4,232,482)         (4,232,482)         (4,232,482)         (4,232,482)         (4,232,482)         (4,232,482)         (4,232,482)         (4,232,482)         (4,232,482)         (4,232,482)         (4,232,482)         (4,232,482)         (4,232,482)         (4,232,482)         (4,232,482)         (4,232,482)         (4,232,482)         (4,232,482)         (4,232,482)         (4,232,482)         (4,232,482)         (4,232,482)         (4,232,482)         (4,232,482)         (4,232,482)         (4,232,482)         (4,232,482)         (4,232,482)         (4,232,482)         (4,232,482)         (4,232,482)         (4,232,482)         (4,232,482)         (4,232,482)         (4,232,482)         (4,232,482)         (4,232,482)         (4,232,482)         (4,232,482) </td <td>Services</td> <td>(104,150,823)</td> <td>(71,441,568)</td> <td>(48,618,771)</td> <td>(224,211,162)</td> <td>(115,638,055)</td> <td>(89,491,563)</td> <td>(54,156,581)</td> <td>(259,286,199)</td> <td>15.64%</td>                  | Services                                 | (104,150,823)   | (71,441,568)                             | (48,618,771)  | (224,211,162)   | (115,638,055)   | (89,491,563)   | (54,156,581)  | (259,286,199)   | 15.64%      |
| Supplex         (30,47,274)         (26,822,449)         (11,85,833)         (62,822,656)         (32,099,161)         (22,217,338)         (13,42,804)         (73,319,303)         (62,7768)           Pends, Fixed Charges and Equipment         (31,174,254)         (34,482,248)         (144,855,144)         (144,855,144)         (144,855,144)         (144,855,144)         (144,855,144)         (145,852,340)         (141,157,851)         (18,687,766)         (126,677,766)         (126,677,766)         (126,677,766)         (126,677,766)         (126,677,766)         (126,677,766)         (126,677,766)         (126,677,766)         (126,677,766)         (126,677,766)         (126,677,766)         (126,677,766)         (126,677,766)         (126,677,766)         (126,677,766)         (126,677,766)         (126,677,766)         (126,677,766)         (126,677,766)         (126,677,766)         (126,677,766)         (126,677,766)         (126,677,766)         (126,677,766)         (126,677,766)         (126,677,766)         (126,677,766)         (126,677,766)         (126,677,766)         (126,677,766)         (126,677,766)         (126,677,766)         (126,677,766)         (126,677,766)         (126,677,766)         (126,677,766)         (126,677,766)         (126,677,766)         (126,676,777)         (126,676,777)         (126,676,777)         (126,676,777)         (126,676,777)         (126,676,777)                                                                                                                                                                                                        | Travel                                   |                 |                                          |               |                 |                 |                |               |                 | -4.96%      |
| Tubic Disconting Costs         (144,625,112)         0         0         (144,625,112)         (144,625,112)         (144,625,112)         (144,625,112)         (144,625,112)         (144,625,112)         (144,625,112)         (144,625,112)         (144,625,112)         (144,625,112)         (144,625,112)         (144,625,112)         (144,625,112)         (144,625,112)         (144,625,112)         (144,625,112)         (144,625,112)         (144,625,112)         (144,625,112)         (144,625,112)         (144,625,112)         (144,625,112)         (144,625,112)         (144,625,112)         (144,625,112)         (144,625,112)         (144,625,112)         (144,625,112)         (144,625,112)         (144,625,112)         (144,625,112)         (144,625,112)         (144,625,112)         (144,625,112)         (144,625,112)         (144,625,112)         (144,625,112)         (144,625,112)         (144,625,112)         (144,625,112)         (144,625,112)         (144,625,112)         (144,625,112)         (144,625,112)         (144,625,112)         (144,625,112)         (144,625,112)         (144,625,112)         (144,625,112)         (144,625,112)         (144,625,112)         (144,625,112)         (144,625,112)         (144,625,112)         (144,625,112)         (144,625,112)         (145,613,612)         (144,625,112)         (145,613,612)         (144,612,612,612)         (145,612,612)         (144,612,612,612) </td <td>Utilities</td> <td>(30,720,744)</td> <td>(14,943,156)</td> <td></td> <td></td> <td>(32,520,830)</td> <td></td> <td>(35,380)</td> <td></td> <td>2.40%</td>                     | Utilities                                | (30,720,744)    | (14,943,156)                             |               |                 | (32,520,830)    |                | (35,380)      |                 | 2.40%       |
| Parts, Fixed Charges and Equipment         (39, 122, 868)         (33, 349, 229)         (44, 545, 53, 34)         (24, 177, 246, 247)         (34, 167, 561)         (77, 867, 865)         (22, 400, 331)           Contingencies         (186, 461, 333)         (7, 74, 528)         (9, 37, 564, 94)         (24, 157, 364)         (108, 083, 536)         (22, 423, 304)         (141, 105, 870)         5555           Contingencies         (186, 461, 333)         (7, 74, 528)         (9, 37, 564, 94)         (108, 083, 536)         (22, 423, 344)         (108, 083, 536)         (22, 423, 344)         (108, 083, 536)         (24, 423, 74)         (8, 164, 74)         0         (7, 827, 663)         (81, 644, 74)         0         (7, 827, 663)         (81, 644, 74)         0         (7, 827, 663)         (81, 644, 74)         0         (7, 827, 663)         (81, 644, 74)         0         (7, 827, 663)         (81, 644, 74)         0         (7, 827, 663)         (7, 74, 528)         (7, 74, 528)         (7, 74, 528)         (7, 74, 528)         (7, 74, 528)         (7, 74, 528)         (83, 613, 614)         (83, 612, 617, 614)         0         0         0         0         0         0         0         0         0         0         0         0         0         0         0         0         0         0         0         0 <td></td> <td></td> <td></td> <td></td> <td></td> <td></td> <td></td> <td>(13,642,804)</td> <td></td> <td>6.72%</td>                                                                                                                                                                     |                                          |                 |                                          |               |                 |                 |                | (13,642,804)  |                 | 6.72%       |
| Scholambjes         (31,716,420)         (34,139,177)         (143,305,294)         (224,157,891)         (38,142,373)         (38,774,033)         (141,135,865)         (228,040,331)         5.559           Contingencies         (186,413,33)         (77,342,528)         (37,575,577)         (203,5587)         (203,5587)         (203,558,617)         (24,413,14)         0         90         (141,105,876)         -30,677           Perovations         (46,134)         (470,000)         (227,711)         0         (4,254,671)         0         0         0         (35,534)         0         0         (35,534)         0         0         (35,539)         0         0         0         0         0         0         0         0         0         0         0         0         0         0         0         0         0         0         0         0         0         0         0         0         0         0         0         0         0         0         0         0         0         0         0         0         0         0         0         0         0         0         0         0         0         0         0         0         0         0         0         0         0                                                                                                                                                                                                                                                                                                                                                                                                                                                         |                                          |                 | •                                        | Ũ             |                 |                 |                | 0             |                 | 0.72%       |
| Contingencies         (168, 416, 33)         (7, 724, 528)         (9, 376, 567)         (203, 522, 448)         (100, 083, 539)         (6, 598, 631)         (24, 423, 443)         (111, 105, 870)         -30, 677           Renovations         (35, 534)         (45, 504)         0         (35, 534)         0         0         (35, 534)         0         (35, 534)         0         (35, 534)         -87, 333           Debr Strategic Contributions         0         (4, 25, 457)         0         (4, 25, 457)         0         (35, 534)         0         0         7, 333, 503         (4, 25, 457)         0         (7, 892, 567)         0         0         0         0         0         0         0         0         0         0         0         0         0         0         0         0         0         0         0         0         0         0         0         0         0         0         0         0         0         0         0         0         0         0         0         0         0         0         0         0         0         0         0         0         0         0         0         0         0         0         0         0         0         0         <                                                                                                                                                                                                                                                                                                                                                                                                                                                     |                                          |                 |                                          |               | ( , , , , ,     |                 |                |               |                 |             |
| Pencovations         (46,134)         (47,000)         (20,781)         (33,081)         (33,081)         (35,34)         (44,54,671)         0         90         (81,044)         -8-49 if           Debl Sarvice         0         0         (4,254,671)         0         (4,254,671)         0         (7,892,565)         (80,140,002)         (80,040,002)         85,509           Other Strategic Contributions         0         0         0         0         0         0         0         0         0         0         0         0         0         0         0         0         0         0         0         0         0         0         0         0         0         0         0         0         0         0         0         0         0         0         0         0         0         0         0         0         0         0         0         0         0         0         0         0         0         0         0         0         0         0         0         0         0         0         0         0         0         0         0         0         0         0         0         0         0         0         0         0                                                                                                                                                                                                                                                                                                                                                                                                                                                                                                            |                                          |                 |                                          |               |                 |                 |                |               |                 |             |
| Debt Service<br>Other Strategic Contributions<br>Depreciation Expense<br>Other Strategic Initiations<br>Subicial Non-Personnel         (35,54)<br>(245,671)         (245,000)<br>(35,424,671)         (245,671)<br>(35,342,337)         0         (35,54)<br>(35,343,339,329)         (-87,339,<br>(23,637,894)         (-87,399,971)<br>(23,637,894)         (-87,399,971)<br>(23,644,891)         (-87,399,971)<br>(23,647,439)         (-87,399,971)<br>(23,647,439)         (-87,399,971)<br>(23,647,439)         (-87,399,971)<br>(23,647,439)         (-87,399,971)<br>(23,647,439)         (-87,399,171)         (-22,87,81,124)         -87,572         (-87,572)         (-87,572)         (-87,572)         (-87,572)         (-87,572)         (-87,572)         (-87,572)         (-87,572)         (-87,572)         (-87,572)         (-87,572)         (-87,572)         (-87,572)         (-87,572)         (-87,572)         (-87,572)         (-87,572)         (-87,572)         (-87,572)         (-87,572)         (-87,572)         (-87,572)         (-87,572)         (-87,572)         (-87,572)         (-87,572)         (-87,572)         (-87,572)         (-87,572)         (-87,572)         (-87,572)         (                                         |                                          |                 |                                          |               |                 | ( ,             |                |               |                 |             |
| Other Stategic Contributions         0         (4,254,671)         0         (4,254,671)         0         (7,892,685)         885,090           Other Charges         0         0         0         0         0         0         0         0         0         0         0         0         0         0         0         0         0         0         0         0         0         0         0         0         0         0         0         0         0         0         0         0         0         0         0         0         0         0         0         0         0         0         0         0         0         0         0         0         0         0         0         0         0         0         0         0         0         0         0         0         0         0         0         0         0         0         0         0         0         0         0         0         0         0         0         0         0         0         0         0         0         0         0         0         0         0         0         0         0         0         0         0         0                                                                                                                                                                                                                                                                                                                                                                                                                                                                                                                                                    |                                          |                 |                                          |               |                 |                 | -              |               |                 |             |
| Deprediation Expense         0         0         0         0         0         0         0         0         0         0         0         0         0         0         0         0         0         0         0         0         0         0         0         0         0         0         0         0         0         0         0         0         0         0         0         0         0         0         0         0         0         0         0         0         0         0         0         0         0         0         0         0         0         0         0         0         0         0         0         0         0         0         0         0         0         0         0         0         0         0         0         0         0         0         0         0         0         0         0         0         0         0         0         0         0         0         0         0         0         0         0         0         0         0         0         0         0         0         0         0         0         0         0         0         0                                                                                                                                                                                                                                                                                                                                                                                                                                                                                                                                                                      |                                          |                 |                                          | -             |                 |                 |                |               |                 |             |
| Other Charges         (607,067)         (39,590,567)         (33,342,337)         (75,399,971)         (71,592)         (41,037,571)         (33,393,329)         (80,149,092)         (6,39)           Subtal Non-Personnel         (75,207,299)         (237,693,969)         (33,400,337)         (17,582)         (41,037,571)         (33,393,329)         (60,149,092)         6,309           Contras & Transfers:         (7,50,72,39)         (237,693,369)         (24,73,276,543)         (1,634,01,488)         (43,570,473)         32,680,762         301,960         76,553,195         -0.17%           Net Transfers:         28,447,396         (93,05,599)         7,999,259         (2,889,314)         3,647,213         2,6437,516         44,177,29         -37,489           Margin (Change in Fund Balance)         9,476,572         (5,026,467)         0         4,450,205         9,963,552         (5,419,744)         0         64,543,808         1350,369           Support Unit Allocations:         0         0         0         0         0         0         0         0         0         0         0         0         0         0         0         0         0         0         0         0         0         0         0         0         0         0         0 <td></td> <td></td> <td></td> <td></td> <td>(4,204,071)</td> <td> ,</td> <td>(4,204,071)</td> <td></td> <td>(1,002,000)</td> <td>0.00%</td>                                                                                                                                                                                                                            |                                          |                 |                                          |               | (4,204,071)     | ,               | (4,204,071)    |               | (1,002,000)     | 0.00%       |
| Subtotal Non-Personnel         (575, 201, 239)         (237, 693, 969)         (313, 490, 931)         (1, 128, 386, 139)         (527, 643, 458)         (263, 257, 774)         (362, 244, 264)         (1, 153, 747, 496)         2.43%           Contras & Transfers:         (1, 356, 814, 498)         (31, 447, 284)         (444, 984, 278)         (2, 173, 276, 543)         (1, 153, 747, 496)         (527, 643, 458)         (628, 257, 774)         (362, 244, 264)         (1, 153, 747, 496)         5.259           Contras & Transfers:         Contras & Transfers         28, 875, 183         301, 960         7, 999, 259         (2, 809, 314)         3.647, 243         (40, 188, 385)         6, 135, 676         (30, 406, 466)         -958, 689           Margin (Change in Fund Balance)         9, 476, 672         (5, 026, 467)         0         4, 450, 205         69, 963, 552         (5, 419, 744)         0         64, 543, 808         1350, 369           Support Unit Allocations         0         0         0         0         0         0         0         0         0         0         0         0         0         0         0         0         0         0         0         0         0         0         0         0         0         0         0         0         0         0                                                                                                                                                                                                                                                                                                                                           |                                          | (507,067)       | (39,550,567)                             | (35,342,337)  | (75,399,971)    | (717,592)       | (41,037,571)   | (38,393,929)  | (80,149,092)    | 6.30%       |
| Contras & Transfers:         47.504.303         28.875.183         301.960         76.681.466         3.647.243         (40.188.385)         6.1356.676         (30.405.466)         -9.958.895           Net Transfers         75.951.699         (10.430.786)         8.291.219         73.812,132         47.217.716         (7.507.623)         6.437.636         46.147.729         -37.487           Margin (Change in Fund Balance)         9.476,672         (5.026,467)         0         4.450,205         69.963,552         (5.419,744)         0         64.543,808         1350.367           Support Unit Allocations         0         0         0         0         0         0         0         0         0         0         0         0         0         0         0         0         0         0         0         0         0         0         0         0         0         0         0         0         0         0         0         0         0         0         0         0         0         0         0         0         0         0         0         0         0         0         0         0         0         0         0         0         0         0         0         0         0                                                                                                                                                                                                                                                                                                                                                                                                                                                      | Subtotal Non-Personnel                   |                 |                                          | (313,490,931) |                 |                 | (263,257,774)  |               |                 | 2.43%       |
| Contras & Recoveries<br>Net Transfers         47, 504, 303         28, 875, 183         301, 960         76, 681, 446         43, 570, 473         32, 280, 762         301, 960         76, 553, 195        0.17%           Total Contras & Transfers         75, 591, 699         (10, 430, 786)         8, 291, 219         73, 812, 132         47, 217, 716         (7, 507, 623)         6, 437, 636         46, 147, 729         -37, 487           Margin (Change in Fund Balance)<br>Prior to Support Unit Allocations         9, 476, 672         (5, 026, 467)         0         4, 450, 205         69, 963, 552         (5, 419, 744)         0         64, 543, 808         1350, 367           Support Unit Allocations         0         0         0         0         0         0         0         0         0         0         0         0         0         0         0         0         0         0         0         0         0         0         0         0         0         0         0         0         0         0         0         0         0         0         0         0         0         0         0         0         0         0         0         0         0         0         0         0         0         0         0         0                                                                                                                                                                                                                                                                                                                                                                                                      | Total Direct Expenses                    | (1,336,844,981) | (391,447,284)                            | (444,984,278) | (2,173,276,543) | (1,354,101,488) | (431,277,865)  | (502,071,771) | (2,287,451,124) | 5.25%       |
| Net Transfers         28,447,396         (39,305,969)         7,989,259         (2,869,314)         3,647,243         (40,188,385)         6,135,676         (30,405,466)         -959,689           Margin (Change in Fund Balance)<br>Prior to Support Unit Allocations         9,476,672         (5,026,467)         0         4,450,205         69,963,552         (5,419,744)         0         64,543,808         1350.369           Support Unit Allocations         0         0         0         0         0         0         0         0         0         0         0         0         0         0         0         0         0         0         0         0         0         0         0         0         0         0         0         0         0         0         0         0         0         0         0         0         0         0         0         0         0         0         0         0         0         0         0         0         0         0         0         0         0         0         0         0         0         0         0         0         0         0         0         0         0         0         0         0         0         0         0                                                                                                                                                                                                                                                                                                                                                                                                                                                                           | Contras & Transfers:                     |                 |                                          |               |                 |                 |                |               |                 |             |
| Total Contras & Transfers         75,951,699         (10,430,786)         8,291,219         73,812,132         47,217,716         (7,507,623)         6,437,636         46,147,729         -37,489           Margin (Change in Fund Balance)         9,476,672         (5,026,467)         0         4,450,205         69,963,552         (5,419,744)         0         64,543,808         1350.369           Support Unit Allocations         0         0         0         0         0         0         0         0         0         0.009           Margin (Change in Fund Balance)         9,476,672         (5,026,467)         0         4,450,205         69,963,552         (5,419,744)         0         64,543,808         1350.369           Model Allocations:         0         0         0         0         0         0         0         0         0         0.009           Participation Fee Payment         (128,231,051)         0         0         (128,231,051)         0         0         0         0         0         0         0         0         0         0         0         0         0         0         0         0         0         0         0         0         0         0         0         0         0                                                                                                                                                                                                                                                                                                                                                                                                                                  | Contras & Recoveries                     | 47,504,303      | 28,875,183                               | 301,960       | 76,681,446      | 43,570,473      | 32,680,762     | 301,960       | 76,553,195      | -0.17%      |
| Margin (Change in Fund Balance)<br>Prior to Support Unit Allocations         9,476,672         (5,026,467)         0         4,450,205         69,963,552         (5,419,744)         0         64,543,808         1350,369           Support Unit Allocations         0         0         0         0         0         0         0         0         0         0         0         0         0         0         0         0         0         0         0         0         0         0         0         0         0         0         0         0         0         0         0         0         0         0         0         0         0         0         0         0         0         0         0         0         0         0         0         0         0         0         0         0         0         0         0         0         0         0         0         0         0         0         0         0         0         0         0         0         0         0         0         0         0         0         0         0         0         0         0         0         0         0         0         0         0         0         0                                                                                                                                                                                                                                                                                                                                                                                                                                                                                                                | Net Transfers                            | 28,447,396      | (39,305,969)                             | 7,989,259     | (2,869,314)     | 3,647,243       | (40,188,385)   | 6,135,676     | (30,405,466)    | -959.68%    |
| Prior to Support Unit Allocations         9,476,672         (5,026,467)         0         4,450,205         69,963,552         (5,419,744)         0         64,543,808         1350.362           Support Unit Allocations         0         0         0         0         0         0         0         0         0         0         0         0         0         0         0         0         0         0         0         0         0         0         0         0         0         0         0         0         0         0         0         0         0         0         0         0         0         0         0         0         0         0         0         0         0         0         0         0         0         0         0         0         0         0         0         0         0         0         0         0         0         0         0         0         0         0         0         0         0         0         0         0         0         0         0         0         0         0         0         0         0         0         0         0         0         0         0         0         00                                                                                                                                                                                                                                                                                                                                                                                                                                                                                                                              | Total Contras & Transfers                | 75,951,699      | (10,430,786)                             | 8,291,219     | 73,812,132      | 47,217,716      | (7,507,623)    | 6,437,636     | 46,147,729      | -37.48%     |
| Support Unit Allocations         0         0         0         0         0         0         0         0         0         0         0         0         0         0         0         0         0         0         0         0         0         0         0         0         0         0         0         0         0         0         0         0         0         0         0         0         0         0         0         0         0         0         0         0         0         0         0         0         0         0         0         0         0         0         0         0         0         0         0         0         0         0         0         0         0         0         0         0         0         0         0         0         0         0         0         0         0         0         0         0         0         0         0         0         0         0         0         0         0         0         0         0         0         0         0         0         0         0         0         0         0         0         0         0         0 <td>Margin (Change in Fund Balance)</td> <td></td> <td></td> <td></td> <td></td> <td></td> <td></td> <td></td> <td></td> <td></td>                                                                                                                                                                                                                                                                                                                                                                                                                               | Margin (Change in Fund Balance)          |                 |                                          |               |                 |                 |                |               |                 |             |
| Margin (Change in Fund Balance)<br>After Support Unit Allocations         9,476,672         (5,026,467)         0         4,450,205         69,963,552         (5,419,744)         0         64,543,808         1350.369           Model Allocations:<br>Legacy Model Adjustment         0         0         0         0         0         0         0         0         0.00%           Participation Fee Payment         (128,231,051)         0         0         (128,231,051)         0         0         (136,561,657)         0         0         (136,561,657)         6.00%           Subvention         96,332,261         0         0         0         0         (136,561,657)         0         102,145,854         6.03%           Strategic Initiative Funding         01,898,790)         0         0         0         0         0         0         0         0         0         0         0         0         0         0         0         0         0         0         0         0         0         0         0         0         0         0         0         0         0         0         0         0         0         0         0         0         0         0         0         0         0         0                                                                                                                                                                                                                                                                                                                                                                                                                                               | Prior to Support Unit Allocations        | 9,476,672       | (5,026,467)                              | 0             | 4,450,205       | 69,963,552      | (5,419,744)    | 0             | 64,543,808      | 1350.36%    |
| After Support Unit Allocations         9,476,672         (5,026,467)         0         4,450,205         69,963,552         (5,419,744)         0         64,543,808         1350.369           Model Allocations:<br>Legacy Model Adjustment         0         0         0         0         0         0         0         0         0         0         0         0         0         0         0         0         0         0         0         0         0         0         0         0         0         0         0         0         0         0         0         0         0         0         0         0         0         0         0         0         0         0         0         0         0         0         0         0         0         0         0         0         0         0         0         0         0         0         0         0         0         0         0         0         0         0         0         0         0         0         0         0         0         0         0         0         0         0         0         0         0         0         0         0         0         0         0         0                                                                                                                                                                                                                                                                                                                                                                                                                                                                                                                       | Support Unit Allocations                 | 0               | 0                                        | 0             | 0               | 0               | 0              | 0             | 0               | 0.00%       |
| Model Allocations:<br>Legacy Model Adjustment         0         0         0         0         0         0         0         0         0         0         0         0         0         0         0         0         0         0         0         0         0         0         0         0         0         0         0         0         0         0         0         0         0         0         0         0         0         0         0         0         0         0         0         0         0         0         0         0         0         0         0         0         0         0         0         0         0         0         0         0         0         0         0         0         0         0         0         0         0         0         0         0         0         0         0         0         0         0         0         0         0         0         0         0         0         0         0         0         0         0         0         0         0         0         0         0         0         0         0         0         0         0         0         0                                                                                                                                                                                                                                                                                                                                                                                                                                                                                                                                                       |                                          |                 |                                          | _             |                 |                 |                | _             |                 |             |
| Legacy Model Adjustment         0         0         0         0         0         0         0         0         0         0         0         0         0         0         0         0         0         0         0         0         0         0         0         0         0         0         0         0         0         0         0         0         0         0         0         0         0         0         0         0         0         0         0         0         0         0         0         0         0         0         0         0         0         0         0         0         0         0         0         0         0         0         0         0         0         0         0         0         0         0         0         0         0         0         0         0         0         0         0         0         0         0         0         0         0         0         0         0         0         0         0         0         0         0         0         0         0         0         0         0         0         0         0         0         0                                                                                                                                                                                                                                                                                                                                                                                                                                                                                                                                                                   | After Support Unit Allocations           | 9,476,672       | (5,026,467)                              | 0             | 4,450,205       | 69,963,552      | (5,419,744)    | 0             | 64,543,808      | 1350.36%    |
| Legacy Model Adjustment         0         0         0         0         0         0         0         0         0         0         0         0         0         0         0         0         0         0         0         0         0         0         0         0         0         0         0         0         0         0         0         0         0         0         0         0         0         0         0         0         0         0         0         0         0         0         0         0         0         0         0         0         0         0         0         0         0         0         0         0         0         0         0         0         0         0         0         0         0         0         0         0         0         0         0         0         0         0         0         0         0         0         0         0         0         0         0         0         0         0         0         0         0         0         0         0         0         0         0         0         0         0         0         0         0                                                                                                                                                                                                                                                                                                                                                                                                                                                                                                                                                                   | Model Allocations:                       |                 |                                          |               |                 |                 |                |               |                 |             |
| Participation Fee Payment         (128,231,051)         0         0         (128,231,051)         0         0         (128,231,051)         0         0         (136,561,657)         0         0         (136,561,657)         6.50%           Subvention         96,332,261         0         0         96,332,261         0         0         102,145,854         0         0         102,145,854         6.03%           Net Funding From / (To) Other Academic Units         (31,898,790)         0         0         (31,898,790)         0         0         (34,415,803)         0         0         (34,415,803)         7.89%           Total Model Allocations         0         0         0         0         0         0         0         0         0         0         0         0         0         0         0         0         0         0         0         0         0         0         0         0         0         0         0         0         0         0         0         0         0         0         0         0         0         0         0         0         0         0         0         0         0         0         0         0         0         0         0 <td></td> <td>٥</td> <td>Ο</td> <td>0</td> <td>0</td> <td>٥</td> <td>Ο</td> <td>0</td> <td>0</td> <td>0.00%</td>                                                                                                                                                                                                                                                                                                                                                            |                                          | ٥               | Ο                                        | 0             | 0               | ٥               | Ο              | 0             | 0               | 0.00%       |
| Subvention         96,332,261         0         0         96,332,261         102,145,854         0         102,145,854         6.03%           Net Funding From / (To) Other Academic Units         (31,898,790)         0         0         (31,898,790)         0         0         (31,898,790)         31,898,790         31,898,790         34,415,803         0         0         (34,415,803)         7.89%           Total Model Allocations         0         0         0         0         0         0         0         0         0         0         0         0         0         0         0         0         0         0         0         0         0         0         0         0         0         0         0         0         0         0         0         0         0         0         0         0         0         0         0         0         0         0         0         0         0         0         0         0         0         0         0         0         0         0         0         0         0         0         0         0         0         0         0         0         0         0         0         0         0         0                                                                                                                                                                                                                                                                                                                                                                                                                                                                                                    |                                          |                 | -                                        |               | -               |                 |                |               | Ŭ               | 6.50%       |
| Net Funding From / (To) Other Academic Units         (31,898,790)         0         0         (31,898,790)         0         0         (31,898,790)         0         0         (31,898,790)         0         0         (31,898,790)         0         0         (31,898,790)         0         0         (31,898,790)         0         0         0         0         0         0         0         0         0         0         0         0         0         0         0         0         0         0         0         0         0         0         0         0         0         0         0         0         0         0         0         0         0         0         0         0         0         0         0         0         0         0         0         0         0         0         0         0         0         0         0         0         0         0         0         0         0         0         0         0         0         0         0         0         0         0         0         0         0         0         0         0         0         0         0         0         0         0         0         0         0 </td <td>. ,</td> <td></td> <td></td> <td></td> <td></td> <td></td> <td></td> <td></td> <td></td> <td>6.03%</td>                                                                                                                                                                                                                                                                                                                                                                                                  | . ,                                      |                 |                                          |               |                 |                 |                |               |                 | 6.03%       |
| Strategic Initiative Funding         '31,898,790'         0         0         '31,898,790'         0         0         '34,415,803'         0         0         '34,415,803'         7.89%           Total Model Allocations         0         0         0         0         0         0         0         0         0         0         0         0         0         0         0         0         0         0         0         0         0         0         0         0         0         0         0         0         0         0         0         0         0         0         0         0         0         0         0         0         0         0         0         0         0         0         0         0         0         0         0         0         0         0         0         0         0         0         0         0         0         0         0         0         0         0         0         0         0         0         0         0         0         0         0         0         0         0         0         0         0         0         0         0         0         0         0         0                                                                                                                                                                                                                                                                                                                                                                                                                                                                                                                                        |                                          |                 |                                          |               |                 |                 |                |               |                 | -7.89%      |
| Margin (Change in Fund Balance)<br>After Model Allocations         9,476,672         (5,026,467)         0         4,450,205         69,963,552         (5,419,744)         0         64,543,808         1350.36%           Expense Budget Net (Increase) / Decrease         0         0         0         0         0         0         0         0         0.00%                                                                                                                                                                                                                                                                                                                                                                                                                                                                                                                                                                                                                                                                                                                                                                                                                                                                                                                                                                                                                                                                                                                                                                                                                                                                                                                  |                                          |                 | 0                                        | 0             |                 |                 | 0              | 0             |                 | 7.89%       |
| After Model Allocations         9,476,672         (5,026,467)         0         4,450,205         69,963,552         (5,419,744)         0         64,543,808         1350.369           Expense Budget Net (Increase) / Decrease         0         0         0         0         0         0         0         0         0.009                                                                                                                                                                                                                                                                                                                                                                                                                                                                                                                                                                                                                                                                                                                                                                                                                                                                                                                                                                                                                                                                                                                                                                                                                                                                                                                                                     | Total Model Allocations                  | 0               | 0                                        | 0             | 0               | 0               | 0              | 0             | 0               | 0.00%       |
| Expense Budget Net (Increase) / Decrease         0         0         0         0         0         0         0         0         0         0         0         0         0         0         0         0         0         0         0         0         0         0         0         0         0         0         0         0         0         0         0         0         0         0         0         0         0         0         0         0         0         0         0         0         0         0         0         0         0         0         0         0         0         0         0         0         0         0         0         0         0         0         0         0         0         0         0         0         0         0         0         0         0         0         0         0         0         0         0         0         0         0         0         0         0         0         0         0         0         0         0         0         0         0         0         0         0         0         0         0         0         0         0         0                                                                                                                                                                                                                                                                                                                                                                                                                                                                                                                                                            |                                          |                 |                                          |               |                 |                 |                |               |                 |             |
|                                                                                                                                                                                                                                                                                                                                                                                                                                                                                                                                                                                                                                                                                                                                                                                                                                                                                                                                                                                                                                                                                                                                                                                                                                                                                                                                                                                                                                                                                                                                                                                                                                                                                     |                                          | 9,476,672       | (5,026,467)                              | 0             | 4,450,205       | 69,963,552      | (5,419,744)    | 0             | 64,543,808      | 1350.36%    |
| Margin (Change in Fund Balance) 9,476,672 (5,026,467) 0 4,450,205 11,620,416 (5,419,744) 0 6,200,672 39,339                                                                                                                                                                                                                                                                                                                                                                                                                                                                                                                                                                                                                                                                                                                                                                                                                                                                                                                                                                                                                                                                                                                                                                                                                                                                                                                                                                                                                                                                                                                                                                         | Expense Budget Net (Increase) / Decrease | 0               | 0                                        | 0             | 0               | (58,343,136)    | 0              | 0             | (58,343,136)    | 0.00%       |
|                                                                                                                                                                                                                                                                                                                                                                                                                                                                                                                                                                                                                                                                                                                                                                                                                                                                                                                                                                                                                                                                                                                                                                                                                                                                                                                                                                                                                                                                                                                                                                                                                                                                                     | Margin (Change in Fund Balance)          | 9,476,672       | (5,026,467)                              | 0             | 4,450,205       | 11,620,416      | (5,419,744)    | 0             | 6,200,672       | 39.33%      |

#### UNIVERSITY OF SOUTH CAROLINA SUMMARY OF CURRENT FUNDS REVENUE FISCAL YEAR 2025-2026

|                                                                 |                            |                          |                                     |                          |                          |                          |                        |                        |                        | Г                      |                            |
|-----------------------------------------------------------------|----------------------------|--------------------------|-------------------------------------|--------------------------|--------------------------|--------------------------|------------------------|------------------------|------------------------|------------------------|----------------------------|
|                                                                 | Columbia                   | School of<br>Medicine    | Greenville<br>School of<br>Medicine | Aiken                    | Beaufort                 | Upstate                  | Lancaster              | Salkehatchie           | Sumter                 | Union                  | Total                      |
| Tuition and Fees                                                | 793.114.922                | 24,238,958               | 20.241.509                          | 37.072.026               | 22,994,136               | 48.679.421               | 7.837.050              | 3.319.132              | 7,532,000              | 4,403,123              | 969,432,277                |
| % of Total Revenue                                              | 43.9%                      | 22.7%                    | 70.2%                               | 39.0%                    | 41.1%                    | 37.1%                    | 28.9%                  | 26.3%                  | 30.3%                  | 24.7%                  | 42.0%                      |
| State Appropriations                                            | 320,746,412                | 37,980,236               | 1,000,000                           | 28,481,052               | 17,296,171               | 39,143,351               | 11,327,234             | 6,497,214              | 10,762,944             | 6,980,552              | 480,215,166                |
| % of Total Revenue                                              | 17.8%                      | 35.6%                    | 3.5%                                | 29.9%                    | 30.9%                    | 29.9%                    | 41.8%                  | 51.5%                  | 43.2%                  | 39.2%                  | 20.8%                      |
| Federal Grants and Contracts                                    | 213,484,835                | 21,901,170               | 62,151                              | 12,500,000               | 6,446,971                | 17,216,379               | 2,752,673              | 1,618,575              | 2,822,000              | 3,600,000              | 282,404,754                |
| % of Total Revenue                                              | 11.8%                      | 20.5%                    | 0.2%                                | 13.1%                    | 11.5%                    | 13.1%                    | 10.1%                  | 12.8%                  | 11.3%                  | 20.2%                  | 12.2%                      |
| State Grants and Contracts                                      | 23,765,323                 | 3,965,199                | 0                                   | 700,000                  | 0                        | 152,000                  | 135,000                | 0                      | 10,000                 | 0                      | 28,727,522                 |
| % of Total Revenue                                              | 1.3%                       | 3.7%                     | 0.0%                                | 0.7%                     | 0.0%                     | 0.1%                     | 0.5%                   | 0.0%                   | 0.0%                   | 0.0%                   | 1.2%                       |
| Local Grants and Contracts                                      | 1,429,247                  | 246,304                  | 0                                   | 165,000                  | 431,360                  | 0                        | 0                      | 0                      | 0                      | 18,000                 | 2,289,911                  |
| % of Total Revenue                                              | 0.1%                       | 0.2%                     | 0.0%                                | 0.2%                     | 0.8%                     | 0.0%                     | 0.0%                   | 0.0%                   | 0.0%                   | 0.1%                   | 0.1%                       |
| Private Gifts, Grants and Contracts                             | 134,913,481                | 15,218,083               | 7,203,286                           | 9,325,000                | 7,607,744                | 14,239,185               | 4,732,700              | 1,005,500              | 2,881,862              | 2,607,250              | 199,734,091                |
| % of Total Revenue                                              | 7.5%                       | 14.3%                    | 25.0%                               | 9.8%                     | 13.6%                    | 10.9%                    | 17.4%                  | 8.0%                   | 11.6%                  | 14.6%                  | 8.7%                       |
| Sales & Service Educational                                     |                            |                          |                                     |                          |                          |                          |                        |                        |                        |                        |                            |
| Activities and Other                                            | 73,674,104                 | 3,041,075                | 320,000                             | 2,128,000                | 805,606                  | 3,206,040                | 309,850                | 167,430                | 167,500                | 80,950                 | 83,900,555                 |
| % of Total Revenue                                              | 4.1%                       | 2.9%                     | 1.1%                                | 2.2%                     | 1.4%                     | 2.4%                     | 1.1%                   | 1.3%                   | 0.7%                   | 0.5%                   | 3.6%                       |
| Sales & Svc Auxiliary Enterprises                               | 244,732,598                | 0                        | 0                                   | 4,730,400                | 399,875                  | 8,402,854                | 29,000                 | 9,400                  | 709,300                | 129,500                | 259,142,927                |
| % of Total Revenue                                              | 13.6%                      | 0.0%                     | 0.0%                                | 5.0%                     | 0.7%                     | 6.4%                     | 0.1%                   | 0.1%                   | 2.9%                   | 0.7%                   | 11.2%                      |
| Total Current Funds Revenue                                     | 1,805,860,922              | 106,591,025              | 28,826,946                          | 95,101,478               | 55,981,863               | 131,039,230              | 27,123,507             | 12,617,251             | 24,885,606             | 17,819,375             | 2,305,847,203              |
| % of Total Revenue                                              | 100%                       | 100%                     | 100%                                | 100%                     | 100%                     | 100%                     | 100%                   | 100%                   | 100%                   | 100%                   | 100%                       |
| Campus Percentage of Total                                      | 78.3%                      | 4.6%                     | 1.3%                                | 4.1%                     | 2.4%                     | 5.7%                     | 1.2%                   | 0.5%                   | 1.1%                   | 0.8%                   | 100%                       |
| NOTE: This schedule includes reve                               | enue from all source       | <u>es.</u>               |                                     |                          |                          |                          |                        |                        |                        | L                      |                            |
| Budgeted Change in Fund                                         |                            | School of                | Greenville<br>School of             | A.11                     |                          |                          |                        | <b>.</b>               |                        |                        |                            |
| Balance                                                         | Columbia                   | Medicine                 | Medicine                            | Aiken                    | Beaufort                 | Upstate                  | Lancaster              | Salkehatchie           | Sumter                 | Union                  | Total                      |
| Budgeted Beginning Fund Balance<br>Budgeted Ending Fund Balance | 710,377,540<br>711,223,674 | 36,468,057<br>38,357,488 | 23,930,834<br>21,067,477            | 24,871,558<br>27,833,869 | 16,739,860<br>16,872,494 | 37,149,237<br>39,012,750 | 7,406,604<br>7,965,204 | 4,064,323<br>4,157,603 | 5,419,390<br>5,533,896 | 1,410,099<br>2,013,719 | 867,837,501<br>874,038,173 |
| Changes in Budgeted Fund Balance                                | 846,134                    | 1,889,431                | (2,863,357)                         | 2,962,311                | 132,634                  | 1,863,513                | 558,600                | 93,280                 | 114,506                | 603,620                | 6,200,672                  |
| sinanges in Daugetea i ana Dalance                              | 0-0,10-                    | 1,000,401                | (2,000,007)                         | 2,002,011                | 102,004                  | 1,000,010                | 000,000                | 00,200                 | 117,000                | 000,020                | 0,200,072                  |

#### UNIVERSITY OF SOUTH CAROLINA SUMMARY OF CURRENT FUNDS EXPENDITURES FISCAL YEAR 2025-2026

|                                    | Columbia      | School of<br>Medicine | Greenville<br>School of<br>Medicine | Aiken      | Beaufort   | Upstate     | Lancaster  | Salkehatchie | Sumter     | Union      | Total         |
|------------------------------------|---------------|-----------------------|-------------------------------------|------------|------------|-------------|------------|--------------|------------|------------|---------------|
| Instruction                        | 475,374,068   | 33,222,734            | 20,479,435                          | 29,649,133 | 15,022,711 | 33,585,830  | 9,471,986  | 3,197,503    | 7,123,971  | 4,988,662  | 632,116,033   |
| % of Total Current Funds           | 26.3%         | 31.7%                 | 64.6%                               | 32.2%      | 26.9%      | 26.0%       | 35.7%      | 25.5%        | 28.8%      | 29.0%      | 27.5%         |
| Research                           | 242,759,739   | 26,167,124            | 1,899,893                           | 1,577,613  | 1,026,958  | 2,785,633   | 96,046     | 355,083      | 612,573    | 21,864     | 277,302,529   |
| % of Total Current Funds           | 13.4%         | 25.0%                 | 6.0%                                | 1.7%       | 1.8%       | 2.2%        | 0.4%       | 2.8%         | 2.5%       | 0.1%       | 12.1%         |
| Public Service                     | 76,985,663    | 22,679,448            | 426,143                             | 4,293,327  | 3,797,289  | 2,202,643   | 379,817    | 340,053      | 25,376     | 90,307     | 111,220,067   |
| % of Total Current Funds           | 4.3%          | 21.7%                 | 1.3%                                | 4.7%       | 6.8%       | 1.7%        | 1.4%       | 2.7%         | 0.1%       | 0.5%       | 4.8%          |
| Academic Support                   | 104,936,120   | 11,243,789            | 1,475,445                           | 4,311,156  | 4,346,818  | 9,925,085   | 1,561,791  | 1,113,830    | 2,090,501  | 2,401,714  | 143,406,250   |
| % of Total Current Funds           | 5.8%          | 10.7%                 | 4.7%                                | 4.7%       | 7.8%       | 7.7%        | 5.9%       | 8.9%         | 8.4%       | 14.0%      | 6.2%          |
| Student Services                   | 73,047,896    | 2,346,055             | 1,748,428                           | 10,120,341 | 8,091,615  | 17,703,340  | 3,172,271  | 1,976,163    | 3,404,776  | 2,127,009  | 123,737,893   |
| % of Total Current Funds           | 4.0%          | 2.2%                  | 5.5%                                | 11.0%      | 14.5%      | 13.7%       | 11.9%      | 15.8%        | 13.7%      | 12.4%      | 5.4%          |
| Institutional Support              | 102,860,482   | 6,387,679             | 5,016,246                           | 8,211,788  | 4,552,966  | 12,432,584  | 2,569,351  | 1,380,854    | 1,916,678  | 1,748,149  | 147,076,778   |
| % of Total Current Funds           | 5.7%          | 6.1%                  | 15.8%                               | 8.9%       | 8.2%       | 9.6%        | 9.7%       | 11.0%        | 7.7%       | 10.2%      | 6.4%          |
| Operation and Maintenance of Plant | 89,900,948    | 4,341,227             | 120,992                             | 6,571,220  | 5,507,500  | 11,609,980  | 2,325,548  | 1,106,431    | 2,868,896  | 1,209,999  | 125,562,741   |
| % of Total Current Funds           | 5.0%          | 4.1%                  | 0.4%                                | 7.1%       | 9.9%       | 9.0%        | 8.8%       | 8.8%         | 11.6%      | 7.0%       | 5.5%          |
| Scholarships and Fellowships       | 332,117,740   | 1,013,453             | 523,720                             | 22,192,280 | 13,927,151 | 31,399,140  | 6,399,142  | 3,000,217    | 6,150,567  | 4,555,621  | 421,279,031   |
| % of Total Current Funds           | 18.4%         | 1.0%                  | 1.7%                                | 24.1%      | 24.9%      | 24.3%       | 24.1%      | 24.0%        | 24.8%      | 26.5%      | 18.3%         |
| Net Mandatory and Non-Mandatory    |               |                       |                                     |            |            |             |            |              |            |            |               |
| Transfers                          | 27,660,412    | (2,699,916)           | 0                                   | 1,885,799  | (432,876)  | 3,402,847   | 588,956    | 19,460       | 53,000     | (72,216)   | 30,405,466    |
| % of Total Current Funds           | 1.5%          | -2.6%                 | 0.0%                                | 2.0%       | -0.8%      | 2.6%        | 2.2%       | 0.2%         | 0.2%       | -0.4%      | 1.3%          |
| SUBTOTAL                           | 1,525,643,068 | 104,701,594           | 31,690,303                          | 88,812,659 | 55,840,131 | 125,047,082 | 26,564,907 | 12,489,594   | 24,246,338 | 17,071,111 | 2,012,106,787 |
| Auxiliary Enterprises              | 279,371,720   | 0                     | 0                                   | 3,326,508  | 9,098      | 4,128,635   | 0          | 34,377       | 524,762    | 144,644    | 287,539,744   |
| % of Total Current Funds           | 15.5%         | 0.0%                  | 0.0%                                | 3.6%       | 0.0%       | 3.2%        | 0.0%       | 0.3%         | 2.1%       | 0.8%       | 12.5%         |
| Total Current Funds Expenditures   | 1,805,014,788 | 104,701,594           | 31,690,303                          | 92,139,167 | 55,849,229 | 129,175,717 | 26,564,907 | 12,523,971   | 24,771,100 | 17,215,755 | 2,299,646,531 |
| % of Total Current Funds           | 100%          | 100%                  | 100%                                | 100%       | 100%       | 100%        | 100%       | 100%         | 100%       | 100%       | 100%          |
| Campus Percentage of Total         | 78.5%         | 4.6%                  | 1.4%                                | 4.0%       | 2.4%       | 5.6%        | 1.2%       | 0.5%         | 1.1%       | 0.7%       | 100%          |