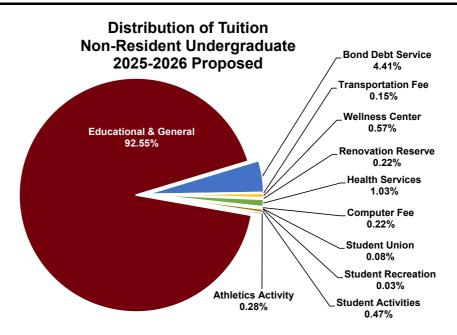

#### **Columbia Tuition Rates**

|                             | Proposed Full-Time Tuition | Increase/ (Decrease) |
|-----------------------------|----------------------------|----------------------|
|                             | per Semester               | FY2025 to FY2026     |
| Undergraduate Resident      | \$ 6,144                   | \$ 0                 |
| Undergraduate Non-Resident  | \$ 18,494                  | \$ 545               |
| Graduate Resident           | \$ 6,867                   | \$ O                 |
| Pharmacy Resident (annual)  | \$ 27,372                  | \$ O                 |
| Law Resident                | \$ 10,161                  | \$ O                 |
| School of Medicine Resident | \$ 21,444                  | \$ O                 |

#### FY2024-25 ORIGINAL BUDGET

FY2025-26 PROPOSED BUDGET

| Undergrander<br>Undergrander<br>Der Lagen Ausscher<br>Zeisten         153/87/2015         153/87/2015         153/87/2015         153/87/2015         53/87/2015         53/87/2015         53/87/2015         53/87/2015         53/87/2015         53/87/2015         53/87/2015         53/87/2015         53/87/2015         53/87/2015         53/87/2015         53/87/2015         53/87/2015         53/87/2015         53/87/2015         53/87/2015         53/87/2015         53/87/2015         53/87/2015         53/87/2015         53/87/2015         53/87/2015         53/87/2015         53/87/2015         53/87/2015         53/87/2015         53/87/2015         53/87/2015         53/87/2015         53/87/2015         53/87/2015         53/87/2015         53/87/2015         53/87/2015         53/87/2015         53/87/2015         53/87/2015         53/87/2015         53/87/2015         53/87/2015         53/87/2015         53/87/2015         53/87/2015         53/87/2015         53/87/2015         53/87/2015         53/87/2015         53/87/2015         53/87/2015         53/87/2015         53/87/2015         53/87/2015         53/87/2015         53/87/2015         53/87/2015         53/87/2015         53/87/2015         53/87/2015         53/87/2015         53/87/2015         53/87/2015         53/87/2015         53/87/2015         53/87/2015         53/87/2015         53/87/2015                                                                                                                                                                                                                                 |                                          |                 |                                          |               |                 |                 |                |               |                 |             |
|-------------------------------------------------------------------------------------------------------------------------------------------------------------------------------------------------------------------------------------------------------------------------------------------------------------------------------------------------------------------------------------------------------------------------------------------------------------------------------------------------------------------------------------------------------------------------------------------------------------------------------------------------------------------------------------------------------------------------------------------------------------------------------------------------------------------------------------------------------------------------------------------------------------------------------------------------------------------------------------------------------------------------------------------------------------------------------------------------------------------------------------------------------------------------------------------------------------------------------------------------------------------------------------------------------------------------------------------------------------------------------------------------------------------------------------------------------------------------------------------------------------------------------------------------------------------------------------------------------------------------------------------------------------------------------------|------------------------------------------|-----------------|------------------------------------------|---------------|-----------------|-----------------|----------------|---------------|-----------------|-------------|
| A Funds         Unrealitied         Restricted         Total         Personare           Revenuer         158.052,162         4041004         0         220.002.05         0         0         216.000,02         0         0         0         0         0         0         0         0         0         0         0         0         0         0         0         0         0         0         0         0         0         0         0         0         0         0         0         0         0         0         0         0         0         0         0         0         0         0         0         0         0         0         0         0         0         0         0         0         0         0         0         0         0         0         0         0         0         0         0         0         0         0         0         0         0         0         0         0         0         0         0         0         0         0         0         0         0         0         0         0         0         0         0         0         0         0         0         0         0                                                                                                                                                                                                                                                                                                                                                                                                                                                                                                                                                 |                                          |                 | Other                                    |               |                 |                 | Other          |               |                 | % Change in |
| Direct Tution         198.652,192         40,410.044         0         220,602.276         11,829           Undergraams         11,829         0         0         101,829,47         0         0         101,829,47         0         0         101,829,47         0         0         101,829,47         0         0         101,829,47         0         0         101,829,47         0         0         101,829,47         0         0         101,829,47         0         0         101,829,47         0         0         101,829,47         0         0         0         101,829,47         0         0         101,829,47         0         0         0         101,829,47         0         0         0         101,829,47         0         0         0         0         0         0         101,829,47         0         100,929,49         0         100,929,49         0         100,929,49         0         0         0         0         0         0         0         0         0         0         0         0         0         0         0         0         0         0         0         0         0         0         0         0         0         0         0         0                                                                                                                                                                                                                                                                                                                                                                                                                                                                                |                                          | A Funds         |                                          | Restricted    | Total           | A Funds         |                | Restricted    | Total           |             |
| Direct Tubic         198.652.102         40.410.064         0         220.696.276         0         577.696.887         0         577.696.887         0         577.696.887         0         577.696.887         0         577.696.887         0         577.696.887         0         577.696.887         0         577.696.887         0         577.696.887         0         577.696.887         0         577.696.887         0         577.696.887         0         577.696.887         0         577.696.887         0         577.696.887         0         577.696.887         0         577.696.887         0         577.696.887         0         577.696.877         577.696.877         577.696.877         577.696.877         577.696.877         577.696.877         577.696.877         577.696.877         577.696.877         577.696.877         577.696.877         577.696.877         577.696.877         577.696.877         577.696.877         577.696.877         577.696.877         577.696.877         577.696.877         577.696.877         577.696.877         577.696.877         577.696.877         577.696.877         577.696.877         577.696.877         577.696.877         577.696.877         577.696.877         577.696.877         577.696.877         577.696.877         577.696.877         577.696.877         577.696.877                                                                                                                                                                                                                                                                                                 | Pevenue:                                 |                 |                                          |               |                 |                 |                |               |                 |             |
| Ubschwei         Ziele R74,472         0         0         238,874,472         0         0         851,862,877         0         0         651,862,877         0         0         651,862,877         0         0         651,862,877         0         0         651,862,877         0         0         651,862,877         0         0         651,862,877         0         0         651,862,877         0         0         651,862,877         0         0         652,852,877         0         0         652,852,878         0         0         652,852,878         0         0         652,852,878         0         0         652,852,878         0         0         777,863,878         0         0         777,863,878         0         0         778,863,078         0         0         778,864,071         0         0         0         0         0         0         0         0         0         0         0         0         0         0         0         0         0         0         0         0         0         0         0         0         0         0         0         0         0         0         0         0         0         0         0         0         0                                                                                                                                                                                                                                                                                                                                                                                                                                                                            |                                          | 198,652,192     | 40,410,084                               | 0             | 239,062,276     | 216,604,062     | 50,989,635     | 0             | 267,593,697     | 11.93%      |
| Grantine         07.300,411         0         0         07.300,411         0.00         09.327,882         0         0         09.327,882         0         0         09.327,882         0         0         09.327,882         0         0         09.327,882         0         0         09.327,882         0         0         09.327,882         0         0         09.327,882         0         0         09.327,882         0         0         09.327,882         0         0         09.327,882         0         0         09.327,882         0         0         09.327,882         0         0         09.327,882         0         0         0         0         0.327,883         0         0         0         0         0         0         0         0         0         0         0         0         0         0         0         0         0         0         0         0         0         0         0         0         0         0         0         0         0         0         0         0         0         0         0         0         0         0         0         0         0         0         0         0         0         0         0 <th< td=""><td></td><td></td><td>- / - /</td><td></td><td></td><td></td><td></td><td></td><td></td><td>5.12%</td></th<>                                                                                                                                                                                                                                                                                                                                                                               |                                          |                 | - / - /                                  |               |                 |                 |                |               |                 | 5.12%       |
| Total Tuber         Fight Tuber         65.017.282         40.410.084         0         60.4482.08         60.95.480         0.008.480.00         0         744.487.18         744.487.18         744.487.18         744.487.18         744.487.18         744.487.18         744.487.18         744.487.18         744.487.18         744.487.18         744.487.18         744.487.18         744.487.18         744.487.18         744.487.18         744.487.18         744.487.18         744.487.18         744.487.18         744.487.18         744.487.18         744.487.18         744.487.18         744.487.18         744.487.18         744.487.18         744.487.18         744.487.18         744.487.18         744.487.18         744.487.18         744.487.18         744.487.18         744.487.18         744.487.18         744.487.18         744.487.18         744.487.18         744.487.18         744.487.18         744.487.18         744.487.18         744.487.18         744.487.18         744.487.18         744.487.18         744.487.18         744.487.18         744.487.18         744.487.18         744.487.18         744.487.18         744.487.18         744.487.18         744.487.18         744.487.18         744.487.18         744.487.18         744.487.18         744.487.18         744.487.18         744.487.18         744.487.18         744.487.18                                                                                                                                                                                                                                                                 | Undergraduate Tuition - Non-Resident     | 236,874,472     | 0                                        | 0             | 236,874,472     | 251,682,627     | 0              | 0             | 251,682,627     | 6.25%       |
| Tube: Decounting         144.625.112         0         0         144.625.112         144.625.112         144.625.112         144.625.112         144.625.112         144.625.112         144.625.112         144.625.112         144.625.112         144.625.112         144.625.112         144.625.112         144.625.112         144.625.112         144.625.112         144.625.112         144.625.112         144.625.112         144.625.112         144.625.112         144.625.112         144.625.112         144.625.112         144.625.112         144.625.112         144.625.112         144.625.112         144.625.112         144.625.112         144.625.112         144.625.112         144.625.112         144.625.112         144.625.112         144.625.112         144.625.112         144.625.112         144.625.112         144.625.112         144.625.112         144.625.112         144.625.112         144.625.112         144.625.112         144.625.112         144.625.112         144.625.112         144.625.112         144.625.112         144.625.112         144.625.112         144.625.112         144.625.112         144.625.112         144.625.112         144.625.112         144.625.112         144.625.112         144.625.112         144.625.112         144.625.112         144.625.112         144.625.112         144.625.112         144.625.112         144.625.112         144.625.                                                                                                                                                                                                                                   | Graduate                                 | 67,360,411      | 0                                        | 0             | 67,360,411      | 69,337,882      | 0              | 0             | 69,337,882      | 2.94%       |
| Total Free         46.683.203         22.002.84         199.000         74.891.007         22.339.400         150.000         77.278.89         32.00         30.000         77.278.89         32.00.200         77.278.99         32.00.200         77.278.99         32.00.200         77.278.99         32.00.200         77.278.99         32.00.200         77.278.99         32.00.200         77.278.99         32.00.200         77.278.99         32.00.200         77.278.99         32.00.200         77.278.99         32.00.200         77.278.99         77.278.99         77.278.99         77.278.99         77.278.99         77.278.99         77.278.99         77.278.99         77.278.99         77.278.99         77.278.99         77.278.99         77.278.99         77.278.99         77.278.99         77.278.99         77.278.99         77.278.99         77.278.99         77.278.99         77.278.99         77.278.99         77.278.99         77.278.99         77.278.99         77.278.99         77.278.99         77.278.99         77.278.99         77.278.99         77.278.99         77.278.99         77.278.99         77.278.99         77.278.99         77.278.99         77.278.99         77.278.99         77.278.99         77.278.99         77.278.99         77.278.99         77.278.99         77.278.99         77.278.99         77.27                                                                                                                                                                                                                                                                                | Total Tuition                            | 653,072,822     | 40,410,084                               | 0             |                 |                 | 50,989,635     | 0             |                 | 7.64%       |
| General State Appropriations         0         0         0         0         0         0         228,45,009         0         0         0         228,45,009         0         0         0         228,45,009         0         0         0         228,45,009         0         0         0         228,45,009         0         0         0         228,45,009         0         0         0         228,45,009         0         0         0         228,45,009         0         0         0         228,45,009         0         0         0         228,45,009         0         0         0         0         0         0         0         0         0         0         0         0         0         0         0         0         0         0         0         0         0         0         0         0         0         0         0         0         0         0         0         0         0         0         0         0         0         0         0         0         0         0         0         0         0         0         0         0         0         0         0         0         0         0         0         0         0                                                                                                                                                                                                                                                                                                                                                                                                                                                                                                                      |                                          |                 | -                                        |               |                 |                 | -              | -             |                 | 0.72%       |
| Direct State Appropriations         401,301,465         1,262,965         301,200         32,220,965         301,200         32,220,965         301,200         32,220,265         301,200         32,220,265         301,200         32,220,265         301,200         32,220,265         301,200         32,220,265         301,200         32,220,265         301,200         301,200         301,200         301,200         301,200         301,200         301,200         301,200         301,200         301,200         301,200         301,200         301,200         301,200         301,200         301,200         301,200         301,200         301,200         301,200         301,200         301,200         301,200         301,200         301,200         301,200         301,200         301,200         301,200         301,200         301,200         301,200         301,200         301,200         301,200         301,200         301,200         301,200         301,200         301,200         301,200         301,200         301,200         301,200         301,200         301,200         301,200         301,200         301,200         301,200         301,200         301,200         301,200         301,200         301,200         301,200         301,200         301,200         301,200         301,200 <t< td=""><td></td><td></td><td></td><td></td><td></td><td></td><td></td><td></td><td></td><td></td></t<>                                                                                                                                                                                                                 |                                          |                 |                                          |               |                 |                 |                |               |                 |             |
| Indirect Cost Receivery (IDC) Revenue         310,000         35,852,000         0         3112,000         35,55,868         29,400,422         0         35,053,338         7,600           State, Scritzek & Griffs         13,379,397         256,331,054         4,271,054         270,720,055         13,540,22         264,333,064         4,044,109         30,102,010         30,152,000         30,152,000         30,152,000         30,152,000         30,152,000         30,152,000         30,152,000         30,152,000         30,152,000         30,152,000         30,152,000         30,152,000         30,152,000         30,152,000         30,152,000         30,152,000         30,152,000         30,152,000         30,152,000         40,041,000         30,152,000         40,041,000         1,376,847,32         50,352,300         30,152,000         40,041,000         1,376,847,32         50,352,300         70,072,000         1,278,847,340         40,041,000         1,285,0530         1,228,471,100         1,000,853,100,853,100,853,100         1,228,250,700,11,000,852,300,900         1,228,451,100         1,000,853,100,853,100,853,100,853,100,853,100,853,100,853,100,853,100,853,100,853,100,853,100,853,100,853,100,853,100,853,100,853,100,853,100,853,100,853,100,853,100,853,100,853,100,853,100,853,100,853,100,853,100,853,100,853,100,853,100,853,100,853,100,853,100,853,100,853,100,853,100,853,100,853,100,853,100,853,100,853,100,853,100,100,853,100,100,100,100,100,100,100,100,100,10                                                                                                                               |                                          |                 |                                          | •             | -               |                 |                | Ũ             |                 |             |
| Grants, Guine         10.307 655         33.140.561         422.009.440         472.07.96         27.87.265         15.156.27.2         53.33.83.66.4         47.051.472         51.31.56.278         8.57           Stack, Services & Other         1.379.397 397         23.331.08.4         47.051.472         35.33.66.4         47.051.472         51.316.278         8.57           Detact Expanses         (12.70.268.58.4)         35.851.680         21.05.214.641         1.375.847.324         43.555.744         445.654.155         2.305.87.743         95.850.87.703           Prime Expanses         (12.41.502.21)         (11.56.302.091)         (12.72.200.517.560.77.647.747)         (10.440.004.0)         (15.376.27.83         92.275           Prime Exercise         (11.61.562.2)         (11.61.562.2)         (11.61.562.2)         (11.55.353.71)         (12.44.82.430)         (12.15.377.66.7.268)         (12.37.26.76.76.7.268)         (12.37.26.77.81.76.77.268)         (12.20.26.71)         (15.64.27.27.7.268)         (15.65.27.268)         (11.55.37.27.268)         (12.20.26.77.17.27.17.268.77.268)         (12.20.26.77.7.27.17.27.268.77.268)         (12.20.27.17.268.77.268)         (12.20.27.17.268.77.268)         (12.20.27.17.268.77.268)         (12.20.27.17.268.77.268)         (12.20.27.17.268.77.268.77.268)         (12.20.27.17.268.77.268.77.268.77.268.77.268.77.268.77.268.77.268.77.268.77.268.77.268.77.268.77.268.77.268.77.268.77.268.77.268                                                                                                                                                                |                                          |                 |                                          | 1 1           |                 |                 |                |               |                 |             |
| State., Services & Other         13,075,307         288,331 (34         4.471 (54         276,720.06         15,411,002         284,422,033         4.044,106         30,007,144         9.847           Direct Expanses:         1,276,369,544         398,667,649         486,693,069         2,105,814,616         1,776,20,05         1,776,20,05         1,778,247,324         433,367,74         495,044,105         2,306,744,413         9.847           Direct Expanses:         (24,400,77)         (16,802,207)         (16,802,207)         (178,278,270)         (178,278,270)         (178,278,270)         (178,278,270)         (178,278,270)         (178,278,270)         (178,278,270)         (178,278,270)         (178,278,270)         (178,278,270)         (178,278,270)         (178,278,270)         (178,278,270)         (178,278,270)         (178,278,270)         (178,278,270)         (178,278,270)         (178,278,270)         (178,278,270)         (178,278,270)         (178,278,270)         (178,278,270)         (178,278,270)         (178,278,270)         (178,278,270)         (178,278,270)         (178,278,270)         (178,278,270)         (178,278,270)         (178,278,270)         (178,278,270)         (178,278,270)         (178,278,270)         (178,278,270)         (178,278,270)         (178,278,270)         (178,278,270)         (178,278,278)         (177,478,271)         (178,278,2                                                                                                                                                                                                                        |                                          |                 |                                          | Ũ             |                 |                 |                | Ũ             |                 |             |
| Total Revenue         1.270,369,544         996,851,603         436,653,059         2,103,344,615         1.376,647,324         433,366,724         495,634,135         2,205,647,203         9.607           Direct Exponses:         5ubtes and Wages         (564,467,721)         (166,802,201)         (02,105,006)         (127,848,717)         (106,440,004)         (388,086,767)         9.232           Services         (104,155,223)         (174,47,424)         433,365,744         (495,153,01)         (174,87,171)         (106,440,004)         (388,086,777)         9.237           Services         (104,155,223)         (174,47,424)         (177,171)         (106,440,004)         (102,803,001)         (128,803,001)         (128,803,001)         (128,803,001)         (128,803,001)         (128,803,001)         (128,803,001)         (128,803,001)         (128,803,001)         (128,803,001)         (128,803,001)         (128,803,001)         (128,803,001)         (128,803,001)         (128,803,001)         (128,803,001)         (128,803,001)         (128,803,001)         (128,803,001)         (128,803,001)         (128,803,001)         (128,803,001)         (128,803,001)         (128,803,001)         (128,803,001)         (128,803,001)         (128,803,001)         (128,803,001)         (128,803,001)         (128,803,001)         (128,803,001)         (128,803,001,001)                                                                                                                                                                                                                                            |                                          |                 |                                          |               |                 |                 |                |               |                 |             |
| Direct Exponses:         G94,943,727         (116,862,261)         (101,70,442)         (78,87,842)         (202,803,066)         (27,847,77)         (104,40,04)         (202,803,066)         (27,847,77)         (104,40,04)         (202,803,066)         (27,847,77)         (104,40,04)         (202,803,066)         (27,847,77)         (104,40,04)         (202,803,066)         (27,847,77)         (104,40,04)         (22,237,868)         (22,237,968)         (22,237,968)         (22,237,968)         (22,237,968)         (22,237,968)         (22,237,968)         (22,237,968)         (22,237,968)         (22,237,968)         (22,237,968)         (22,237,988)         (22,237,988)         (22,237,988)         (22,237,988)         (22,237,988)         (22,237,988)         (22,237,988)         (22,237,988)         (22,237,988)         (22,237,988)         (22,237,988)         (22,237,988)         (22,237,988)         (22,237,988)         (22,237,988)         (22,237,988)         (22,237,988)         (22,237,988)         (22,237,988)         (22,237,988)         (22,237,988)         (22,237,988)         (22,237,988)         (22,237,988)         (22,237,988)         (22,237,988)         (22,237,988)         (22,237,988)         (22,237,988)         (22,237,988)         (22,237,988)         (22,237,988)         (22,237,988)         (22,237,988)         (22,237,988)         (22,237,988)         (22,237,988) <td></td>                                                                                                       |                                          |                 |                                          |               |                 |                 |                |               |                 |             |
| Salaries mar Wages         (494,493,72)         (116,892,28)         (101,700,442)         (778,073,49)         (127,843,71)         (106,840,004)         (838,938,767)         92.37           Subbolal Personnet         Subbolal Personnet         (731,633,703,628)         (27,248,115,807)         (127,448,717)         (108,440,004)         (838,938,767)         92.37           Subbolal Personnet         (731,633,703,724)         (734,733,703,728)         (741,458,704)         (741,458,704)         (741,458,704)         (741,458,704)         (741,458,704)         (741,458,704)         (741,458,704)         (741,458,704)         (741,458,704)         (741,458,704)         (741,458,704)         (741,458,704)         (741,458,704)         (741,458,704)         (741,458,704)         (741,458,704)         (741,458,704)         (741,458,704)         (741,458,704)         (741,458,704)         (741,458,704)         (741,458,704)         (741,458,704)         (741,458,704)         (741,458,704)         (741,458,704)         (741,458,704)         (741,458,704)         (741,458,704)         (741,458,704)         (741,458,704)         (741,704,704)         (741,704,704)         (741,704,707)         (751,768,706)         (756,7766)         (756,7766)         (756,77766)         (756,77766)         (756,77766)         (756,77766)         (756,77766)         (757,7766,77766)         (757,7766,77766)                                                                                                                                                                                                                    |                                          | 1,270,303,334   | 330,031,003                              | 430,033,033   | 2,103,314,010   | 1,370,047,324   | 433,303,744    | 455,054,155   | 2,505,647,205   | 5.00 %      |
| Fringe Bernetis         (212.63.021)         (36.861.034)         (23.78.2.935)         (228.07.944)         (41.11).37.13         (20.78.5.03)         (29.41.78.48.41)         5.77           Services         (104.50.823)         (71.441.584)         (64.51.82.77)         (224.07.944)         (14.54.33.77)         (224.07.944)         (14.54.33.77)         (224.07.944)         (15.03.20.07)         (15.03.20.07)         (15.03.20.07)         (15.03.20.07)         (15.03.20.07)         (15.03.20.07)         (15.03.20.07)         (15.03.20.07)         (15.03.20.07)         (15.03.20.07)         (15.03.20.07)         (15.03.20.07)         (15.03.20.07)         (15.03.20.07)         (15.03.20.07)         (15.03.20.07)         (15.03.20.07)         (15.03.00.07)         (15.03.00.07)         (15.03.00.07)         (15.03.00.07)         (15.03.00.07)         (15.03.00.07)         (15.03.00.07)         (15.03.00.07)         (15.03.00.07)         (15.03.00.07)         (15.03.00.07)         (15.03.00.07)         (15.03.00.07)         (15.03.00.07)         (15.03.00.07)         (15.03.00.07)         (15.03.00.07)         (15.03.00.07)         (15.03.00.07)         (15.03.00.07)         (15.03.00.07)         (15.03.00.07)         (15.03.07.07)         (15.03.07.07)         (15.03.07.07)         (15.03.07.07)         (15.03.07.07)         (15.03.07.07)         (15.03.07.07)         (15.03.07.07)         (15.03.                                                                                                                                                                                                       |                                          | (540            | (110.000.000.000.000.000.000.000.000.000 | (101 705      | (700 10)        | (000            | (107.0.15.7.7. | (100 110      | (000            |             |
| Sublotal Personnel         (761,643,742)         (182,763,742)         (123,763,742)         (123,763,742)         (123,763,742)         (123,763,742)         (123,763,742)         (123,763,742)         (123,763,742)         (123,763,742)         (123,763,742)         (123,763,742)         (123,763,742)         (123,763,742)         (123,763,742)         (123,763,742)         (123,763,742)         (123,763,742)         (123,763,742)         (123,763,742)         (123,763,742)         (123,763,742)         (123,763,742)         (123,763,742)         (123,763,742)         (123,763,742)         (123,763,742)         (123,763,742)         (123,763,742)         (123,763,742)         (124,753,742)         (124,753,742)         (124,753,742)         (124,753,742)         (124,753,742)         (124,753,742)         (124,753,742)         (124,753,742)         (124,753,742)         (124,753,742)         (124,753,742)         (124,753,742)         (124,753,742)         (124,753,742)         (124,753,742)         (124,753,742)         (124,753,742)         (124,753,742)         (124,753,742)         (124,753,742)         (124,753,742)         (124,753,742)         (124,753,742)         (124,753,742)         (124,753,742)         (124,753,742)         (124,753,742)         (124,753,742)         (124,753,742)         (124,753,742)         (124,753,742)         (124,753,742)         (124,753,742)         (124,753,742)         (12                                                                                                                                                                                      |                                          |                 |                                          |               |                 |                 |                |               |                 | 9.23%       |
| Services         (19.4, 50.92.2)         (17.4, 55.92)         (48.6, 87.77)         (22.42.11.102)         (115.88.265.265.168.17)         (23.72.87)         (23.72.87)         (23.72.87)         (15.86.27)         (23.72.87)         (23.72.87)         (23.72.87)         (15.86.27)         (23.72.87)         (15.86.27)         (23.72.87)         (23.72.87)         (15.86.27)         (23.72.87)         (15.86.27)         (23.72.87)         (15.86.27)         (23.72.87)         (15.86.27)         (23.72.87)         (15.86.27)         (23.72.87)         (15.86.27)         (23.72.87)         (15.86.27)         (23.72.87)         (15.86.27)         (23.87.85)         (23.87.85)         (23.87.85)         (23.87.85)         (23.87.85)         (23.87.85)         (23.87.85)         (23.87.85)         (23.87.85)         (23.87.85)         (23.87.85)         (23.87.85)         (23.87.85)         (23.87.85)         (23.87.85)         (23.87.85)         (23.87.85)         (23.87.85)         (23.87.85)         (23.87.85)         (23.87.85)         (23.87.85)         (23.87.85)         (23.87.85)         (23.87.85)         (23.87.85)         (23.87.85)         (23.87.85)         (23.87.85)         (23.87.85)         (23.87.85)         (23.87.85)         (23.87.85)         (23.87.85)         (23.87.85)         (23.87.85)         (23.87.85)         (23.87.85)         (23.87.83                                                                                                                                                                                                                                            |                                          |                 |                                          |               |                 |                 |                |               |                 |             |
| Travel         (7,381300)         (4,116,544)         (6,436,262)         (16,006,300)         (4,423,443)         (4,222,27)         (16,006,336)         2.469           Supplies         (30,702,744)         (4,439,456)         (35,780)         (4,232,482)         (7,3913,300)         (4,732,783)         (13,423,482)         (7,3913,300)         (4,232,482)         (7,3913,300)         (4,232,482)         (7,3913,300)         (4,232,482)         (7,3913,300)         (4,232,482)         (4,232,482)         (4,232,482)         (4,232,482)         (4,232,482)         (4,232,482)         (4,232,482)         (4,232,482)         (4,232,482)         (4,232,482)         (4,232,482)         (4,232,482)         (4,232,482)         (4,232,482)         (4,232,482)         (4,232,482)         (4,232,482)         (4,232,482)         (4,232,482)         (4,232,482)         (4,232,482)         (4,232,482)         (4,232,482)         (4,232,482)         (4,232,482)         (4,232,482)         (4,232,482)         (4,232,482)         (4,232,482)         (4,232,482)         (4,232,482)         (4,232,482)         (4,232,482)         (4,232,482)         (4,232,482)         (4,232,482)         (4,232,482)         (4,232,482)         (4,232,482)         (4,232,482)         (4,232,482)         (4,232,482)         (4,232,482)         (4,232,482)         (4,232,482)         (4,232,482) </td <td>Subtotal Personnel</td> <td>(761,643,742)</td> <td>(153,753,315)</td> <td>(131,493,347)</td> <td>(1,046,890,404)</td> <td>(826,458,030)</td> <td>(168,020,091)</td> <td>(139,225,507)</td> <td>(1,133,703,628)</td> <td>8.29%</td> | Subtotal Personnel                       | (761,643,742)   | (153,753,315)                            | (131,493,347) | (1,046,890,404) | (826,458,030)   | (168,020,091)  | (139,225,507) | (1,133,703,628) | 8.29%       |
| Travel         (7,381300)         (4,116,544)         (6,436,262)         (16,006,300)         (4,423,443)         (4,222,27)         (16,006,336)         2.469           Supplies         (30,702,744)         (4,439,456)         (35,780)         (4,232,482)         (7,3913,300)         (4,732,783)         (13,423,482)         (7,3913,300)         (4,232,482)         (7,3913,300)         (4,232,482)         (7,3913,300)         (4,232,482)         (7,3913,300)         (4,232,482)         (4,232,482)         (4,232,482)         (4,232,482)         (4,232,482)         (4,232,482)         (4,232,482)         (4,232,482)         (4,232,482)         (4,232,482)         (4,232,482)         (4,232,482)         (4,232,482)         (4,232,482)         (4,232,482)         (4,232,482)         (4,232,482)         (4,232,482)         (4,232,482)         (4,232,482)         (4,232,482)         (4,232,482)         (4,232,482)         (4,232,482)         (4,232,482)         (4,232,482)         (4,232,482)         (4,232,482)         (4,232,482)         (4,232,482)         (4,232,482)         (4,232,482)         (4,232,482)         (4,232,482)         (4,232,482)         (4,232,482)         (4,232,482)         (4,232,482)         (4,232,482)         (4,232,482)         (4,232,482)         (4,232,482)         (4,232,482)         (4,232,482)         (4,232,482)         (4,232,482) </td <td>Services</td> <td>(104,150,823)</td> <td>(71,441,568)</td> <td>(48,618,771)</td> <td>(224,211,162)</td> <td>(115,638,055)</td> <td>(89,491,563)</td> <td>(54,156,581)</td> <td>(259,286,199)</td> <td>15.64%</td>                  | Services                                 | (104,150,823)   | (71,441,568)                             | (48,618,771)  | (224,211,162)   | (115,638,055)   | (89,491,563)   | (54,156,581)  | (259,286,199)   | 15.64%      |
| Supplex         (30,47,274)         (26,822,449)         (11,85,833)         (62,822,656)         (32,099,161)         (22,217,338)         (13,42,804)         (73,319,303)         (62,7768)           Pends, Fixed Charges and Equipment         (31,174,254)         (34,482,248)         (144,855,144)         (144,855,144)         (144,855,144)         (144,855,144)         (144,855,144)         (145,852,340)         (141,157,851)         (18,687,766)         (126,677,766)         (126,677,766)         (126,677,766)         (126,677,766)         (126,677,766)         (126,677,766)         (126,677,766)         (126,677,766)         (126,677,766)         (126,677,766)         (126,677,766)         (126,677,766)         (126,677,766)         (126,677,766)         (126,677,766)         (126,677,766)         (126,677,766)         (126,677,766)         (126,677,766)         (126,677,766)         (126,677,766)         (126,677,766)         (126,677,766)         (126,677,766)         (126,677,766)         (126,677,766)         (126,677,766)         (126,677,766)         (126,677,766)         (126,677,766)         (126,677,766)         (126,677,766)         (126,677,766)         (126,677,766)         (126,677,766)         (126,677,766)         (126,677,766)         (126,677,766)         (126,676,777)         (126,676,777)         (126,676,777)         (126,676,777)         (126,676,777)         (126,676,777)                                                                                                                                                                                                        | Travel                                   |                 |                                          |               |                 |                 |                |               |                 | -4.96%      |
| Tubic Disconting Costs         (144,625,112)         0         0         (144,625,112)         (144,625,112)         (144,625,112)         (144,625,112)         (144,625,112)         (144,625,112)         (144,625,112)         (144,625,112)         (144,625,112)         (144,625,112)         (144,625,112)         (144,625,112)         (144,625,112)         (144,625,112)         (144,625,112)         (144,625,112)         (144,625,112)         (144,625,112)         (144,625,112)         (144,625,112)         (144,625,112)         (144,625,112)         (144,625,112)         (144,625,112)         (144,625,112)         (144,625,112)         (144,625,112)         (144,625,112)         (144,625,112)         (144,625,112)         (144,625,112)         (144,625,112)         (144,625,112)         (144,625,112)         (144,625,112)         (144,625,112)         (144,625,112)         (144,625,112)         (144,625,112)         (144,625,112)         (144,625,112)         (144,625,112)         (144,625,112)         (144,625,112)         (144,625,112)         (144,625,112)         (144,625,112)         (144,625,112)         (144,625,112)         (144,625,112)         (144,625,112)         (144,625,112)         (144,625,112)         (144,625,112)         (144,625,112)         (144,625,112)         (145,613,612)         (144,625,112)         (145,613,612)         (144,612,612,612)         (145,612,612)         (144,612,612,612) </td <td>Utilities</td> <td>(30,720,744)</td> <td>(14,943,156)</td> <td></td> <td></td> <td>(32,520,830)</td> <td></td> <td>(35,380)</td> <td></td> <td>2.40%</td>                     | Utilities                                | (30,720,744)    | (14,943,156)                             |               |                 | (32,520,830)    |                | (35,380)      |                 | 2.40%       |
| Parts, Fixed Charges and Equipment         (39, 122, 868)         (33, 349, 229)         (44, 545, 53, 34)         (24, 177, 246, 247)         (34, 167, 561)         (77, 867, 865)         (22, 400, 331)           Contingencies         (186, 461, 333)         (7, 74, 528)         (9, 37, 564, 94)         (24, 157, 364)         (108, 083, 536)         (22, 423, 304)         (141, 105, 870)         5555           Contingencies         (186, 461, 333)         (7, 74, 528)         (9, 37, 564, 94)         (108, 083, 536)         (22, 423, 344)         (108, 083, 536)         (22, 423, 344)         (108, 083, 536)         (24, 423, 74)         (8, 164, 74)         0         (7, 827, 663)         (81, 644, 74)         0         (7, 827, 663)         (81, 644, 74)         0         (7, 827, 663)         (81, 644, 74)         0         (7, 827, 663)         (81, 644, 74)         0         (7, 827, 663)         (81, 644, 74)         0         (7, 827, 663)         (7, 74, 528)         (7, 74, 528)         (7, 74, 528)         (7, 74, 528)         (7, 74, 528)         (7, 74, 528)         (83, 613, 614)         (83, 612, 617, 614)         0         0         0         0         0         0         0         0         0         0         0         0         0         0         0         0         0         0         0         0 <td></td> <td></td> <td></td> <td></td> <td></td> <td></td> <td></td> <td>(13,642,804)</td> <td></td> <td>6.72%</td>                                                                                                                                                                     |                                          |                 |                                          |               |                 |                 |                | (13,642,804)  |                 | 6.72%       |
| Scholambjes         (31,716,420)         (34,139,177)         (143,305,294)         (224,157,891)         (38,142,373)         (38,774,033)         (141,135,865)         (228,040,331)         5.559           Contingencies         (186,413,33)         (77,342,528)         (37,575,577)         (203,5587)         (203,5587)         (203,558,617)         (24,413,14)         0         90         (141,105,876)         -30,677           Perovations         (46,134)         (470,000)         (227,711)         0         (4,254,671)         0         0         0         (35,534)         0         0         (35,534)         0         0         (35,539)         0         0         0         0         0         0         0         0         0         0         0         0         0         0         0         0         0         0         0         0         0         0         0         0         0         0         0         0         0         0         0         0         0         0         0         0         0         0         0         0         0         0         0         0         0         0         0         0         0         0         0         0         0                                                                                                                                                                                                                                                                                                                                                                                                                                                         |                                          |                 | •                                        | Ũ             |                 |                 |                | 0             |                 | 0.72%       |
| Contingencies         (168, 416, 33)         (7, 724, 528)         (9, 376, 567)         (203, 522, 448)         (100, 083, 539)         (6, 598, 631)         (24, 423, 443)         (111, 105, 870)         -30, 677           Renovations         (35, 534)         (45, 504)         0         (35, 534)         0         0         (35, 534)         0         (35, 534)         0         (35, 534)         -87, 333           Debr Strategic Contributions         0         (4, 25, 457)         0         (4, 25, 457)         0         (35, 534)         0         0         7, 333, 503         (4, 25, 457)         0         (7, 892, 567)         0         0         0         0         0         0         0         0         0         0         0         0         0         0         0         0         0         0         0         0         0         0         0         0         0         0         0         0         0         0         0         0         0         0         0         0         0         0         0         0         0         0         0         0         0         0         0         0         0         0         0         0         0         0         <                                                                                                                                                                                                                                                                                                                                                                                                                                                     |                                          |                 |                                          |               | ( , , , , ,     |                 |                |               |                 |             |
| Pencovations         (46,134)         (47,000)         (20,781)         (33,081)         (33,081)         (35,34)         (44,54,671)         0         90         (81,044)         -8-49 if           Debl Sarvice         0         0         (4,254,671)         0         (4,254,671)         0         (7,892,565)         (80,140,002)         (80,040,002)         85,509           Other Strategic Contributions         0         0         0         0         0         0         0         0         0         0         0         0         0         0         0         0         0         0         0         0         0         0         0         0         0         0         0         0         0         0         0         0         0         0         0         0         0         0         0         0         0         0         0         0         0         0         0         0         0         0         0         0         0         0         0         0         0         0         0         0         0         0         0         0         0         0         0         0         0         0         0         0                                                                                                                                                                                                                                                                                                                                                                                                                                                                                                            |                                          |                 |                                          |               |                 |                 |                |               |                 |             |
| Debt Service<br>Other Strategic Contributions<br>Depreciation Expense<br>Other Strategic Initiations<br>Subicial Non-Personnel         (35,54)<br>(245,671)         (245,000)<br>(35,424,671)         (245,671)<br>(35,342,337)         0         (35,54)<br>(35,343,339,329)         (-87,339,<br>(23,637,894)         (-87,399,971)<br>(23,637,894)         (-87,399,971)<br>(23,644,891)         (-87,399,971)<br>(23,647,439)         (-87,399,971)<br>(23,647,439)         (-87,399,971)<br>(23,647,439)         (-87,399,971)<br>(23,647,439)         (-87,399,971)<br>(23,647,439)         (-87,399,171)         (-22,87,81,124)         -87,572         (-87,572)         (-87,572)         (-87,572)         (-87,572)         (-87,572)         (-87,572)         (-87,572)         (-87,572)         (-87,572)         (-87,572)         (-87,572)         (-87,572)         (-87,572)         (-87,572)         (-87,572)         (-87,572)         (-87,572)         (-87,572)         (-87,572)         (-87,572)         (-87,572)         (-87,572)         (-87,572)         (-87,572)         (-87,572)         (-87,572)         (-87,572)         (-87,572)         (-87,572)         (-87,572)         (-87,572)         (                                         |                                          |                 |                                          |               |                 | ( ,             |                |               |                 |             |
| Other Stategic Contributions         0         (4,254,671)         0         (4,254,671)         0         (7,892,685)         885,090           Other Charges         0         0         0         0         0         0         0         0         0         0         0         0         0         0         0         0         0         0         0         0         0         0         0         0         0         0         0         0         0         0         0         0         0         0         0         0         0         0         0         0         0         0         0         0         0         0         0         0         0         0         0         0         0         0         0         0         0         0         0         0         0         0         0         0         0         0         0         0         0         0         0         0         0         0         0         0         0         0         0         0         0         0         0         0         0         0         0         0         0         0         0         0         0                                                                                                                                                                                                                                                                                                                                                                                                                                                                                                                                                    |                                          |                 |                                          |               |                 |                 | -              |               |                 |             |
| Deprediation Expense         0         0         0         0         0         0         0         0         0         0         0         0         0         0         0         0         0         0         0         0         0         0         0         0         0         0         0         0         0         0         0         0         0         0         0         0         0         0         0         0         0         0         0         0         0         0         0         0         0         0         0         0         0         0         0         0         0         0         0         0         0         0         0         0         0         0         0         0         0         0         0         0         0         0         0         0         0         0         0         0         0         0         0         0         0         0         0         0         0         0         0         0         0         0         0         0         0         0         0         0         0         0         0         0         0                                                                                                                                                                                                                                                                                                                                                                                                                                                                                                                                                                      |                                          |                 |                                          | -             |                 |                 |                |               |                 |             |
| Other Charges         (607,067)         (39,590,567)         (33,342,337)         (75,399,971)         (71,592)         (41,037,571)         (33,393,329)         (80,149,092)         (6,39)           Subtal Non-Personnel         (75,207,299)         (237,693,969)         (33,400,337)         (17,582)         (41,037,571)         (33,393,329)         (60,149,092)         6,309           Contras & Transfers:         (7,50,72,39)         (237,693,369)         (24,73,276,543)         (1,634,01,488)         (43,570,473)         32,680,762         301,960         76,553,195         -0.17%           Net Transfers:         28,447,396         (93,05,599)         7,999,259         (2,889,314)         3,647,213         2,6437,516         44,177,29         -37,489           Margin (Change in Fund Balance)         9,476,572         (5,026,467)         0         4,450,205         9,963,552         (5,419,744)         0         64,543,808         1350,369           Support Unit Allocations:         0         0         0         0         0         0         0         0         0         0         0         0         0         0         0         0         0         0         0         0         0         0         0         0         0         0         0 <td></td> <td></td> <td></td> <td></td> <td>(4,204,071)</td> <td> ,</td> <td>(4,204,071)</td> <td></td> <td>(1,002,000)</td> <td>0.00%</td>                                                                                                                                                                                                                            |                                          |                 |                                          |               | (4,204,071)     | ,               | (4,204,071)    |               | (1,002,000)     | 0.00%       |
| Subtotal Non-Personnel         (575, 201, 239)         (237, 693, 969)         (313, 490, 931)         (1, 128, 386, 139)         (527, 643, 458)         (263, 257, 774)         (362, 244, 264)         (1, 153, 747, 496)         2.43%           Contras & Transfers:         (1, 356, 814, 498)         (31, 447, 284)         (444, 984, 278)         (2, 173, 276, 543)         (1, 153, 747, 496)         (527, 643, 458)         (628, 257, 774)         (362, 244, 264)         (1, 153, 747, 496)         5.259           Contras & Transfers:         Contras & Transfers         28, 875, 183         301, 960         7, 999, 259         (2, 809, 314)         3.647, 243         (40, 188, 385)         6, 135, 676         (30, 406, 466)         -958, 689           Margin (Change in Fund Balance)         9, 476, 672         (5, 026, 467)         0         4, 450, 205         69, 963, 552         (5, 419, 744)         0         64, 543, 808         1350, 369           Support Unit Allocations         0         0         0         0         0         0         0         0         0         0         0         0         0         0         0         0         0         0         0         0         0         0         0         0         0         0         0         0         0         0                                                                                                                                                                                                                                                                                                                                           |                                          | (507,067)       | (39,550,567)                             | (35,342,337)  | (75,399,971)    | (717,592)       | (41,037,571)   | (38,393,929)  | (80,149,092)    | 6.30%       |
| Contras & Transfers:         47.504.303         28.875.183         301.960         76.681.466         3.647.243         (40.188.385)         6.1356.676         (30.405.466)         -9.958.895           Net Transfers         75.951.699         (10.430.786)         8.291.219         73.812,132         47.217.716         (7.507.623)         6.437.636         46.147.729         -37.487           Margin (Change in Fund Balance)         9.476,672         (5.026,467)         0         4.450,205         69.963,552         (5.419,744)         0         64.543,808         1350.367           Support Unit Allocations         0         0         0         0         0         0         0         0         0         0         0         0         0         0         0         0         0         0         0         0         0         0         0         0         0         0         0         0         0         0         0         0         0         0         0         0         0         0         0         0         0         0         0         0         0         0         0         0         0         0         0         0         0         0         0         0         0                                                                                                                                                                                                                                                                                                                                                                                                                                                      | Subtotal Non-Personnel                   |                 |                                          | (313,490,931) |                 |                 | (263,257,774)  |               |                 | 2.43%       |
| Contras & Recoveries<br>Net Transfers         47, 504, 303         28, 875, 183         301, 960         76, 681, 446         43, 570, 473         32, 280, 762         301, 960         76, 553, 195        0.17%           Total Contras & Transfers         75, 591, 699         (10, 430, 786)         8, 291, 219         73, 812, 132         47, 217, 716         (7, 507, 623)         6, 437, 636         46, 147, 729         -37, 487           Margin (Change in Fund Balance)<br>Prior to Support Unit Allocations         9, 476, 672         (5, 026, 467)         0         4, 450, 205         69, 963, 552         (5, 419, 744)         0         64, 543, 808         1350, 367           Support Unit Allocations         0         0         0         0         0         0         0         0         0         0         0         0         0         0         0         0         0         0         0         0         0         0         0         0         0         0         0         0         0         0         0         0         0         0         0         0         0         0         0         0         0         0         0         0         0         0         0         0         0         0         0         0                                                                                                                                                                                                                                                                                                                                                                                                      | Total Direct Expenses                    | (1,336,844,981) | (391,447,284)                            | (444,984,278) | (2,173,276,543) | (1,354,101,488) | (431,277,865)  | (502,071,771) | (2,287,451,124) | 5.25%       |
| Net Transfers         28,447,396         (39,305,969)         7,989,259         (2,869,314)         3,647,243         (40,188,385)         6,135,676         (30,405,466)         -959,689           Margin (Change in Fund Balance)<br>Prior to Support Unit Allocations         9,476,672         (5,026,467)         0         4,450,205         69,963,552         (5,419,744)         0         64,543,808         1350.369           Support Unit Allocations         0         0         0         0         0         0         0         0         0         0         0         0         0         0         0         0         0         0         0         0         0         0         0         0         0         0         0         0         0         0         0         0         0         0         0         0         0         0         0         0         0         0         0         0         0         0         0         0         0         0         0         0         0         0         0         0         0         0         0         0         0         0         0         0         0         0         0         0         0         0         0                                                                                                                                                                                                                                                                                                                                                                                                                                                                           | Contras & Transfers:                     |                 |                                          |               |                 |                 |                |               |                 |             |
| Total Contras & Transfers         75,951,699         (10,430,786)         8,291,219         73,812,132         47,217,716         (7,507,623)         6,437,636         46,147,729         -37,489           Margin (Change in Fund Balance)         9,476,672         (5,026,467)         0         4,450,205         69,963,552         (5,419,744)         0         64,543,808         1350.369           Support Unit Allocations         0         0         0         0         0         0         0         0         0         0.009           Margin (Change in Fund Balance)         9,476,672         (5,026,467)         0         4,450,205         69,963,552         (5,419,744)         0         64,543,808         1350.369           Model Allocations:         0         0         0         0         0         0         0         0         0         0.009           Participation Fee Payment         (128,231,051)         0         0         (128,231,051)         0         0         0         0         0         0         0         0         0         0         0         0         0         0         0         0         0         0         0         0         0         0         0         0         0                                                                                                                                                                                                                                                                                                                                                                                                                                  | Contras & Recoveries                     | 47,504,303      | 28,875,183                               | 301,960       | 76,681,446      | 43,570,473      | 32,680,762     | 301,960       | 76,553,195      | -0.17%      |
| Margin (Change in Fund Balance)<br>Prior to Support Unit Allocations         9,476,672         (5,026,467)         0         4,450,205         69,963,552         (5,419,744)         0         64,543,808         1350,369           Support Unit Allocations         0         0         0         0         0         0         0         0         0         0         0         0         0         0         0         0         0         0         0         0         0         0         0         0         0         0         0         0         0         0         0         0         0         0         0         0         0         0         0         0         0         0         0         0         0         0         0         0         0         0         0         0         0         0         0         0         0         0         0         0         0         0         0         0         0         0         0         0         0         0         0         0         0         0         0         0         0         0         0         0         0         0         0         0         0         0         0                                                                                                                                                                                                                                                                                                                                                                                                                                                                                                                | Net Transfers                            | 28,447,396      | (39,305,969)                             | 7,989,259     | (2,869,314)     | 3,647,243       | (40,188,385)   | 6,135,676     | (30,405,466)    | -959.68%    |
| Prior to Support Unit Allocations         9,476,672         (5,026,467)         0         4,450,205         69,963,552         (5,419,744)         0         64,543,808         1350.362           Support Unit Allocations         0         0         0         0         0         0         0         0         0         0         0         0         0         0         0         0         0         0         0         0         0         0         0         0         0         0         0         0         0         0         0         0         0         0         0         0         0         0         0         0         0         0         0         0         0         0         0         0         0         0         0         0         0         0         0         0         0         0         0         0         0         0         0         0         0         0         0         0         0         0         0         0         0         0         0         0         0         0         0         0         0         0         0         0         0         0         0         0         00                                                                                                                                                                                                                                                                                                                                                                                                                                                                                                                              | Total Contras & Transfers                | 75,951,699      | (10,430,786)                             | 8,291,219     | 73,812,132      | 47,217,716      | (7,507,623)    | 6,437,636     | 46,147,729      | -37.48%     |
| Support Unit Allocations         0         0         0         0         0         0         0         0         0         0         0         0         0         0         0         0         0         0         0         0         0         0         0         0         0         0         0         0         0         0         0         0         0         0         0         0         0         0         0         0         0         0         0         0         0         0         0         0         0         0         0         0         0         0         0         0         0         0         0         0         0         0         0         0         0         0         0         0         0         0         0         0         0         0         0         0         0         0         0         0         0         0         0         0         0         0         0         0         0         0         0         0         0         0         0         0         0         0         0         0         0         0         0         0         0 <td>Margin (Change in Fund Balance)</td> <td></td> <td></td> <td></td> <td></td> <td></td> <td></td> <td></td> <td></td> <td></td>                                                                                                                                                                                                                                                                                                                                                                                                                               | Margin (Change in Fund Balance)          |                 |                                          |               |                 |                 |                |               |                 |             |
| Margin (Change in Fund Balance)<br>After Support Unit Allocations         9,476,672         (5,026,467)         0         4,450,205         69,963,552         (5,419,744)         0         64,543,808         1350.369           Model Allocations:<br>Legacy Model Adjustment         0         0         0         0         0         0         0         0         0.00%           Participation Fee Payment         (128,231,051)         0         0         (128,231,051)         0         0         (136,561,657)         0         0         (136,561,657)         6.00%           Subvention         96,332,261         0         0         0         0         (136,561,657)         0         102,145,854         6.03%           Strategic Initiative Funding         01,898,790)         0         0         0         0         0         0         0         0         0         0         0         0         0         0         0         0         0         0         0         0         0         0         0         0         0         0         0         0         0         0         0         0         0         0         0         0         0         0         0         0         0         0                                                                                                                                                                                                                                                                                                                                                                                                                                               | Prior to Support Unit Allocations        | 9,476,672       | (5,026,467)                              | 0             | 4,450,205       | 69,963,552      | (5,419,744)    | 0             | 64,543,808      | 1350.36%    |
| After Support Unit Allocations         9,476,672         (5,026,467)         0         4,450,205         69,963,552         (5,419,744)         0         64,543,808         1350.369           Model Allocations:<br>Legacy Model Adjustment         0         0         0         0         0         0         0         0         0         0         0         0         0         0         0         0         0         0         0         0         0         0         0         0         0         0         0         0         0         0         0         0         0         0         0         0         0         0         0         0         0         0         0         0         0         0         0         0         0         0         0         0         0         0         0         0         0         0         0         0         0         0         0         0         0         0         0         0         0         0         0         0         0         0         0         0         0         0         0         0         0         0         0         0         0         0         0         0                                                                                                                                                                                                                                                                                                                                                                                                                                                                                                                       | Support Unit Allocations                 | 0               | 0                                        | 0             | 0               | 0               | 0              | 0             | 0               | 0.00%       |
| Model Allocations:<br>Legacy Model Adjustment         0         0         0         0         0         0         0         0         0         0         0         0         0         0         0         0         0         0         0         0         0         0         0         0         0         0         0         0         0         0         0         0         0         0         0         0         0         0         0         0         0         0         0         0         0         0         0         0         0         0         0         0         0         0         0         0         0         0         0         0         0         0         0         0         0         0         0         0         0         0         0         0         0         0         0         0         0         0         0         0         0         0         0         0         0         0         0         0         0         0         0         0         0         0         0         0         0         0         0         0         0         0         0         0                                                                                                                                                                                                                                                                                                                                                                                                                                                                                                                                                       |                                          |                 |                                          | _             |                 |                 |                | _             |                 |             |
| Legacy Model Adjustment         0         0         0         0         0         0         0         0         0         0         0         0         0         0         0         0         0         0         0         0         0         0         0         0         0         0         0         0         0         0         0         0         0         0         0         0         0         0         0         0         0         0         0         0         0         0         0         0         0         0         0         0         0         0         0         0         0         0         0         0         0         0         0         0         0         0         0         0         0         0         0         0         0         0         0         0         0         0         0         0         0         0         0         0         0         0         0         0         0         0         0         0         0         0         0         0         0         0         0         0         0         0         0         0         0                                                                                                                                                                                                                                                                                                                                                                                                                                                                                                                                                                   | After Support Unit Allocations           | 9,476,672       | (5,026,467)                              | 0             | 4,450,205       | 69,963,552      | (5,419,744)    | 0             | 64,543,808      | 1350.36%    |
| Legacy Model Adjustment         0         0         0         0         0         0         0         0         0         0         0         0         0         0         0         0         0         0         0         0         0         0         0         0         0         0         0         0         0         0         0         0         0         0         0         0         0         0         0         0         0         0         0         0         0         0         0         0         0         0         0         0         0         0         0         0         0         0         0         0         0         0         0         0         0         0         0         0         0         0         0         0         0         0         0         0         0         0         0         0         0         0         0         0         0         0         0         0         0         0         0         0         0         0         0         0         0         0         0         0         0         0         0         0         0                                                                                                                                                                                                                                                                                                                                                                                                                                                                                                                                                                   | Model Allocations:                       |                 |                                          |               |                 |                 |                |               |                 |             |
| Participation Fee Payment         (128,231,051)         0         0         (128,231,051)         0         0         (128,231,051)         0         0         (136,561,657)         0         0         (136,561,657)         6.50%           Subvention         96,332,261         0         0         96,332,261         0         0         102,145,854         0         0         102,145,854         6.03%           Net Funding From / (To) Other Academic Units         (31,898,790)         0         0         (31,898,790)         0         0         (34,415,803)         0         0         (34,415,803)         7.89%           Total Model Allocations         0         0         0         0         0         0         0         0         0         0         0         0         0         0         0         0         0         0         0         0         0         0         0         0         0         0         0         0         0         0         0         0         0         0         0         0         0         0         0         0         0         0         0         0         0         0         0         0         0         0         0 <td></td> <td>٥</td> <td>Ο</td> <td>0</td> <td>0</td> <td>٥</td> <td>Ο</td> <td>0</td> <td>0</td> <td>0.00%</td>                                                                                                                                                                                                                                                                                                                                                            |                                          | ٥               | Ο                                        | 0             | 0               | ٥               | Ο              | 0             | 0               | 0.00%       |
| Subvention         96,332,261         0         0         96,332,261         102,145,854         0         102,145,854         6.03%           Net Funding From / (To) Other Academic Units         (31,898,790)         0         0         (31,898,790)         0         0         (31,898,790)         31,898,790         31,898,790         34,415,803         0         0         (34,415,803)         7.89%           Total Model Allocations         0         0         0         0         0         0         0         0         0         0         0         0         0         0         0         0         0         0         0         0         0         0         0         0         0         0         0         0         0         0         0         0         0         0         0         0         0         0         0         0         0         0         0         0         0         0         0         0         0         0         0         0         0         0         0         0         0         0         0         0         0         0         0         0         0         0         0         0         0         0                                                                                                                                                                                                                                                                                                                                                                                                                                                                                                    |                                          |                 | -                                        |               | -               |                 |                |               | Ŭ               | 6.50%       |
| Net Funding From / (To) Other Academic Units         (31,898,790)         0         0         (31,898,790)         0         0         (31,898,790)         0         0         (31,898,790)         0         0         (31,898,790)         0         0         (31,898,790)         0         0         (31,898,790)         0         0         0         0         0         0         0         0         0         0         0         0         0         0         0         0         0         0         0         0         0         0         0         0         0         0         0         0         0         0         0         0         0         0         0         0         0         0         0         0         0         0         0         0         0         0         0         0         0         0         0         0         0         0         0         0         0         0         0         0         0         0         0         0         0         0         0         0         0         0         0         0         0         0         0         0         0         0         0         0         0 </td <td>. ,</td> <td></td> <td></td> <td></td> <td></td> <td></td> <td></td> <td></td> <td></td> <td>6.03%</td>                                                                                                                                                                                                                                                                                                                                                                                                  | . ,                                      |                 |                                          |               |                 |                 |                |               |                 | 6.03%       |
| Strategic Initiative Funding         '31,898,790'         0         0         '31,898,790'         0         0         '34,415,803'         0         0         '34,415,803'         7.89%           Total Model Allocations         0         0         0         0         0         0         0         0         0         0         0         0         0         0         0         0         0         0         0         0         0         0         0         0         0         0         0         0         0         0         0         0         0         0         0         0         0         0         0         0         0         0         0         0         0         0         0         0         0         0         0         0         0         0         0         0         0         0         0         0         0         0         0         0         0         0         0         0         0         0         0         0         0         0         0         0         0         0         0         0         0         0         0         0         0         0         0         0                                                                                                                                                                                                                                                                                                                                                                                                                                                                                                                                        |                                          |                 |                                          |               |                 |                 |                |               |                 | -7.89%      |
| Margin (Change in Fund Balance)<br>After Model Allocations         9,476,672         (5,026,467)         0         4,450,205         69,963,552         (5,419,744)         0         64,543,808         1350.36%           Expense Budget Net (Increase) / Decrease         0         0         0         0         0         0         0         0         0.00%                                                                                                                                                                                                                                                                                                                                                                                                                                                                                                                                                                                                                                                                                                                                                                                                                                                                                                                                                                                                                                                                                                                                                                                                                                                                                                                  |                                          |                 | 0                                        | 0             |                 |                 | 0              | 0             |                 | 7.89%       |
| After Model Allocations         9,476,672         (5,026,467)         0         4,450,205         69,963,552         (5,419,744)         0         64,543,808         1350.369           Expense Budget Net (Increase) / Decrease         0         0         0         0         0         0         0         0         0.009                                                                                                                                                                                                                                                                                                                                                                                                                                                                                                                                                                                                                                                                                                                                                                                                                                                                                                                                                                                                                                                                                                                                                                                                                                                                                                                                                     | Total Model Allocations                  | 0               | 0                                        | 0             | 0               | 0               | 0              | 0             | 0               | 0.00%       |
| Expense Budget Net (Increase) / Decrease         0         0         0         0         0         0         0         0         0         0         0         0         0         0         0         0         0         0         0         0         0         0         0         0         0         0         0         0         0         0         0         0         0         0         0         0         0         0         0         0         0         0         0         0         0         0         0         0         0         0         0         0         0         0         0         0         0         0         0         0         0         0         0         0         0         0         0         0         0         0         0         0         0         0         0         0         0         0         0         0         0         0         0         0         0         0         0         0         0         0         0         0         0         0         0         0         0         0         0         0         0         0         0         0                                                                                                                                                                                                                                                                                                                                                                                                                                                                                                                                                            |                                          |                 |                                          |               |                 |                 |                |               |                 |             |
|                                                                                                                                                                                                                                                                                                                                                                                                                                                                                                                                                                                                                                                                                                                                                                                                                                                                                                                                                                                                                                                                                                                                                                                                                                                                                                                                                                                                                                                                                                                                                                                                                                                                                     |                                          | 9,476,672       | (5,026,467)                              | 0             | 4,450,205       | 69,963,552      | (5,419,744)    | 0             | 64,543,808      | 1350.36%    |
| Margin (Change in Fund Balance) 9,476,672 (5,026,467) 0 4,450,205 11,620,416 (5,419,744) 0 6,200,672 39,339                                                                                                                                                                                                                                                                                                                                                                                                                                                                                                                                                                                                                                                                                                                                                                                                                                                                                                                                                                                                                                                                                                                                                                                                                                                                                                                                                                                                                                                                                                                                                                         | Expense Budget Net (Increase) / Decrease | 0               | 0                                        | 0             | 0               | (58,343,136)    | 0              | 0             | (58,343,136)    | 0.00%       |
|                                                                                                                                                                                                                                                                                                                                                                                                                                                                                                                                                                                                                                                                                                                                                                                                                                                                                                                                                                                                                                                                                                                                                                                                                                                                                                                                                                                                                                                                                                                                                                                                                                                                                     | Margin (Change in Fund Balance)          | 9,476,672       | (5,026,467)                              | 0             | 4,450,205       | 11,620,416      | (5,419,744)    | 0             | 6,200,672       | 39.33%      |

#### UNIVERSITY OF SOUTH CAROLINA SUMMARY OF CURRENT FUNDS REVENUE FISCAL YEAR 2025-2026

|                                                                 |                            |                          |                                     |                          |                          |                          |                        |                        |                        | Г                      |                            |
|-----------------------------------------------------------------|----------------------------|--------------------------|-------------------------------------|--------------------------|--------------------------|--------------------------|------------------------|------------------------|------------------------|------------------------|----------------------------|
|                                                                 | Columbia                   | School of<br>Medicine    | Greenville<br>School of<br>Medicine | Aiken                    | Beaufort                 | Upstate                  | Lancaster              | Salkehatchie           | Sumter                 | Union                  | Total                      |
| Tuition and Fees                                                | 793.114.922                | 24,238,958               | 20.241.509                          | 37.072.026               | 22,994,136               | 48.679.421               | 7.837.050              | 3.319.132              | 7,532,000              | 4,403,123              | 969,432,277                |
| % of Total Revenue                                              | 43.9%                      | 22.7%                    | 70.2%                               | 39.0%                    | 41.1%                    | 37.1%                    | 28.9%                  | 26.3%                  | 30.3%                  | 24.7%                  | 42.0%                      |
| State Appropriations                                            | 320,746,412                | 37,980,236               | 1,000,000                           | 28,481,052               | 17,296,171               | 39,143,351               | 11,327,234             | 6,497,214              | 10,762,944             | 6,980,552              | 480,215,166                |
| % of Total Revenue                                              | 17.8%                      | 35.6%                    | 3.5%                                | 29.9%                    | 30.9%                    | 29.9%                    | 41.8%                  | 51.5%                  | 43.2%                  | 39.2%                  | 20.8%                      |
| Federal Grants and Contracts                                    | 213,484,835                | 21,901,170               | 62,151                              | 12,500,000               | 6,446,971                | 17,216,379               | 2,752,673              | 1,618,575              | 2,822,000              | 3,600,000              | 282,404,754                |
| % of Total Revenue                                              | 11.8%                      | 20.5%                    | 0.2%                                | 13.1%                    | 11.5%                    | 13.1%                    | 10.1%                  | 12.8%                  | 11.3%                  | 20.2%                  | 12.2%                      |
| State Grants and Contracts                                      | 23,765,323                 | 3,965,199                | 0                                   | 700,000                  | 0                        | 152,000                  | 135,000                | 0                      | 10,000                 | 0                      | 28,727,522                 |
| % of Total Revenue                                              | 1.3%                       | 3.7%                     | 0.0%                                | 0.7%                     | 0.0%                     | 0.1%                     | 0.5%                   | 0.0%                   | 0.0%                   | 0.0%                   | 1.2%                       |
| Local Grants and Contracts                                      | 1,429,247                  | 246,304                  | 0                                   | 165,000                  | 431,360                  | 0                        | 0                      | 0                      | 0                      | 18,000                 | 2,289,911                  |
| % of Total Revenue                                              | 0.1%                       | 0.2%                     | 0.0%                                | 0.2%                     | 0.8%                     | 0.0%                     | 0.0%                   | 0.0%                   | 0.0%                   | 0.1%                   | 0.1%                       |
| Private Gifts, Grants and Contracts                             | 134,913,481                | 15,218,083               | 7,203,286                           | 9,325,000                | 7,607,744                | 14,239,185               | 4,732,700              | 1,005,500              | 2,881,862              | 2,607,250              | 199,734,091                |
| % of Total Revenue                                              | 7.5%                       | 14.3%                    | 25.0%                               | 9.8%                     | 13.6%                    | 10.9%                    | 17.4%                  | 8.0%                   | 11.6%                  | 14.6%                  | 8.7%                       |
| Sales & Service Educational                                     |                            |                          |                                     |                          |                          |                          |                        |                        |                        |                        |                            |
| Activities and Other                                            | 73,674,104                 | 3,041,075                | 320,000                             | 2,128,000                | 805,606                  | 3,206,040                | 309,850                | 167,430                | 167,500                | 80,950                 | 83,900,555                 |
| % of Total Revenue                                              | 4.1%                       | 2.9%                     | 1.1%                                | 2.2%                     | 1.4%                     | 2.4%                     | 1.1%                   | 1.3%                   | 0.7%                   | 0.5%                   | 3.6%                       |
| Sales & Svc Auxiliary Enterprises                               | 244,732,598                | 0                        | 0                                   | 4,730,400                | 399,875                  | 8,402,854                | 29,000                 | 9,400                  | 709,300                | 129,500                | 259,142,927                |
| % of Total Revenue                                              | 13.6%                      | 0.0%                     | 0.0%                                | 5.0%                     | 0.7%                     | 6.4%                     | 0.1%                   | 0.1%                   | 2.9%                   | 0.7%                   | 11.2%                      |
| Total Current Funds Revenue                                     | 1,805,860,922              | 106,591,025              | 28,826,946                          | 95,101,478               | 55,981,863               | 131,039,230              | 27,123,507             | 12,617,251             | 24,885,606             | 17,819,375             | 2,305,847,203              |
| % of Total Revenue                                              | 100%                       | 100%                     | 100%                                | 100%                     | 100%                     | 100%                     | 100%                   | 100%                   | 100%                   | 100%                   | 100%                       |
| Campus Percentage of Total                                      | 78.3%                      | 4.6%                     | 1.3%                                | 4.1%                     | 2.4%                     | 5.7%                     | 1.2%                   | 0.5%                   | 1.1%                   | 0.8%                   | 100%                       |
| NOTE: This schedule includes reve                               | enue from all source       | <u>es.</u>               |                                     |                          |                          |                          |                        |                        |                        | L                      |                            |
| Budgeted Change in Fund                                         |                            | School of                | Greenville<br>School of             | A.11                     |                          |                          |                        | <b>.</b>               |                        |                        |                            |
| Balance                                                         | Columbia                   | Medicine                 | Medicine                            | Aiken                    | Beaufort                 | Upstate                  | Lancaster              | Salkehatchie           | Sumter                 | Union                  | Total                      |
| Budgeted Beginning Fund Balance<br>Budgeted Ending Fund Balance | 710,377,540<br>711,223,674 | 36,468,057<br>38,357,488 | 23,930,834<br>21,067,477            | 24,871,558<br>27,833,869 | 16,739,860<br>16,872,494 | 37,149,237<br>39,012,750 | 7,406,604<br>7,965,204 | 4,064,323<br>4,157,603 | 5,419,390<br>5,533,896 | 1,410,099<br>2,013,719 | 867,837,501<br>874,038,173 |
| Changes in Budgeted Fund Balance                                | 846,134                    | 1,889,431                | (2,863,357)                         | 2,962,311                | 132,634                  | 1,863,513                | 558,600                | 93,280                 | 114,506                | 603,620                | 6,200,672                  |
| sinanges in Daugetea i ana Dalance                              | 0-0,10-                    | 1,000,401                | (2,000,007)                         | 2,002,011                | 102,004                  | 1,000,010                | 000,000                | 00,200                 | 117,000                | 000,020                | 0,200,072                  |

#### UNIVERSITY OF SOUTH CAROLINA SUMMARY OF CURRENT FUNDS EXPENDITURES FISCAL YEAR 2025-2026

|                                    | Columbia      | School of<br>Medicine | Greenville<br>School of<br>Medicine | Aiken      | Beaufort   | Upstate     | Lancaster  | Salkehatchie | Sumter     | Union      | Total         |
|------------------------------------|---------------|-----------------------|-------------------------------------|------------|------------|-------------|------------|--------------|------------|------------|---------------|
| Instruction                        | 475,374,068   | 33,222,734            | 20,479,435                          | 29,649,133 | 15,022,711 | 33,585,830  | 9,471,986  | 3,197,503    | 7,123,971  | 4,988,662  | 632,116,033   |
| % of Total Current Funds           | 26.3%         | 31.7%                 | 64.6%                               | 32.2%      | 26.9%      | 26.0%       | 35.7%      | 25.5%        | 28.8%      | 29.0%      | 27.5%         |
| Research                           | 242,759,739   | 26,167,124            | 1,899,893                           | 1,577,613  | 1,026,958  | 2,785,633   | 96,046     | 355,083      | 612,573    | 21,864     | 277,302,529   |
| % of Total Current Funds           | 13.4%         | 25.0%                 | 6.0%                                | 1.7%       | 1.8%       | 2.2%        | 0.4%       | 2.8%         | 2.5%       | 0.1%       | 12.1%         |
| Public Service                     | 76,985,663    | 22,679,448            | 426,143                             | 4,293,327  | 3,797,289  | 2,202,643   | 379,817    | 340,053      | 25,376     | 90,307     | 111,220,067   |
| % of Total Current Funds           | 4.3%          | 21.7%                 | 1.3%                                | 4.7%       | 6.8%       | 1.7%        | 1.4%       | 2.7%         | 0.1%       | 0.5%       | 4.8%          |
| Academic Support                   | 104,936,120   | 11,243,789            | 1,475,445                           | 4,311,156  | 4,346,818  | 9,925,085   | 1,561,791  | 1,113,830    | 2,090,501  | 2,401,714  | 143,406,250   |
| % of Total Current Funds           | 5.8%          | 10.7%                 | 4.7%                                | 4.7%       | 7.8%       | 7.7%        | 5.9%       | 8.9%         | 8.4%       | 14.0%      | 6.2%          |
| Student Services                   | 73,047,896    | 2,346,055             | 1,748,428                           | 10,120,341 | 8,091,615  | 17,703,340  | 3,172,271  | 1,976,163    | 3,404,776  | 2,127,009  | 123,737,893   |
| % of Total Current Funds           | 4.0%          | 2.2%                  | 5.5%                                | 11.0%      | 14.5%      | 13.7%       | 11.9%      | 15.8%        | 13.7%      | 12.4%      | 5.4%          |
| Institutional Support              | 102,860,482   | 6,387,679             | 5,016,246                           | 8,211,788  | 4,552,966  | 12,432,584  | 2,569,351  | 1,380,854    | 1,916,678  | 1,748,149  | 147,076,778   |
| % of Total Current Funds           | 5.7%          | 6.1%                  | 15.8%                               | 8.9%       | 8.2%       | 9.6%        | 9.7%       | 11.0%        | 7.7%       | 10.2%      | 6.4%          |
| Operation and Maintenance of Plant | 89,900,948    | 4,341,227             | 120,992                             | 6,571,220  | 5,507,500  | 11,609,980  | 2,325,548  | 1,106,431    | 2,868,896  | 1,209,999  | 125,562,741   |
| % of Total Current Funds           | 5.0%          | 4.1%                  | 0.4%                                | 7.1%       | 9.9%       | 9.0%        | 8.8%       | 8.8%         | 11.6%      | 7.0%       | 5.5%          |
| Scholarships and Fellowships       | 332,117,740   | 1,013,453             | 523,720                             | 22,192,280 | 13,927,151 | 31,399,140  | 6,399,142  | 3,000,217    | 6,150,567  | 4,555,621  | 421,279,031   |
| % of Total Current Funds           | 18.4%         | 1.0%                  | 1.7%                                | 24.1%      | 24.9%      | 24.3%       | 24.1%      | 24.0%        | 24.8%      | 26.5%      | 18.3%         |
| Net Mandatory and Non-Mandatory    |               |                       |                                     |            |            |             |            |              |            |            |               |
| Transfers                          | 27,660,412    | (2,699,916)           | 0                                   | 1,885,799  | (432,876)  | 3,402,847   | 588,956    | 19,460       | 53,000     | (72,216)   | 30,405,466    |
| % of Total Current Funds           | 1.5%          | -2.6%                 | 0.0%                                | 2.0%       | -0.8%      | 2.6%        | 2.2%       | 0.2%         | 0.2%       | -0.4%      | 1.3%          |
| SUBTOTAL                           | 1,525,643,068 | 104,701,594           | 31,690,303                          | 88,812,659 | 55,840,131 | 125,047,082 | 26,564,907 | 12,489,594   | 24,246,338 | 17,071,111 | 2,012,106,787 |
| Auxiliary Enterprises              | 279,371,720   | 0                     | 0                                   | 3,326,508  | 9,098      | 4,128,635   | 0          | 34,377       | 524,762    | 144,644    | 287,539,744   |
| % of Total Current Funds           | 15.5%         | 0.0%                  | 0.0%                                | 3.6%       | 0.0%       | 3.2%        | 0.0%       | 0.3%         | 2.1%       | 0.8%       | 12.5%         |
| Total Current Funds Expenditures   | 1,805,014,788 | 104,701,594           | 31,690,303                          | 92,139,167 | 55,849,229 | 129,175,717 | 26,564,907 | 12,523,971   | 24,771,100 | 17,215,755 | 2,299,646,531 |
| % of Total Current Funds           | 100%          | 100%                  | 100%                                | 100%       | 100%       | 100%        | 100%       | 100%         | 100%       | 100%       | 100%          |
| Campus Percentage of Total         | 78.5%         | 4.6%                  | 1.4%                                | 4.0%       | 2.4%       | 5.6%        | 1.2%       | 0.5%         | 1.1%       | 0.7%       | 100%          |